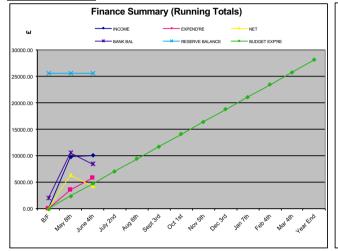

| 2017/2018 | GENERAL  |           |         |          |          |          | BURIAL GROUND |           |         |         |
|-----------|----------|-----------|---------|----------|----------|----------|---------------|-----------|---------|---------|
|           |          |           |         | BUDGET   |          | RESERVE  |               |           | BUDGET  |         |
|           | INCOME   | EXPEND'RE | NET     | EXP'RE   | BANK BAL | BALANCE  | INCOME        | EXPEND'RE | EXP'RE  | NET     |
| B/F       | 0.00     | 0.00      | 0.00    | 0.00     | 1983.93  | 25574.72 | 0.00          | 0.00      | 0.00    | 0.00    |
| May 8th   | 9829.92  | 3479.22   | 6350.70 | 2343.00  | 10536.81 | 25577.71 | 960.00        | 683.13    | 562.63  | 276.87  |
| June 4th  | 10017.02 | 5801.46   | 4215.56 | 4686.00  | 8469.98  | 25577.71 | 960.00        | 1212.38   | 1125.26 | -252.38 |
| July 2nd  |          |           |         | 7029.00  |          |          |               |           | 1687.89 |         |
| Aug 6th   |          |           |         | 9372.00  |          |          |               |           | 2250.52 |         |
| Sept 3rd  |          |           |         | 11715.00 |          |          |               |           | 2813.15 |         |
| Oct 1st   |          |           |         | 14058.00 |          |          |               |           | 3375.78 |         |
| Nov 5th   |          |           |         | 16401.00 |          |          |               |           | 3375.78 |         |
| Dec 3rd   |          |           |         | 18744.00 |          |          |               |           | 3375.78 |         |
| Jan 7th   |          |           |         | 21087.00 |          |          |               |           | 3375.78 |         |
| Feb 4th   |          |           |         | 23430.00 |          |          |               |           | 3375.78 |         |
| Mar 4th   |          |           |         | 25773.00 |          |          |               |           | 3938.41 |         |
| Year End  | 1        |           |         | 28116.00 |          | _        | l             |           | 4501.00 |         |