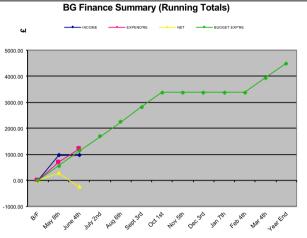

| 2017/2018 | GENERAL  |           |         |          |          |          | BURIAL GROUND |           |         |         |
|-----------|----------|-----------|---------|----------|----------|----------|---------------|-----------|---------|---------|
|           |          |           |         | BUDGET   |          | RESERVE  |               |           | BUDGET  |         |
|           | INCOME   | EXPEND'RE | NET     | EXP'RE   | BANK BAL | BALANCE  | INCOME        | EXPEND'RE | EXP'RE  | NET     |
| B/F       | 0.00     | 0.00      | 0.00    | 0.00     | 1983.93  | 25574.72 | 0.00          | 0.00      | 0.00    | 0.00    |
| May 8th   | 9829.92  | 3479.22   | 6350.70 | 2343.00  | 10536.81 | 25577.71 | 960.00        | 683.13    | 562.63  | 276.87  |
| June 4th  | 10017.02 | 5801.46   | 4215.56 | 4686.00  | 8469.98  | 25577.71 | 960.00        | 1212.38   | 1125.26 | -252.38 |
| July 2nd  |          |           |         | 7029.00  |          |          |               |           | 1687.89 |         |
| Aug 6th   |          |           |         | 9372.00  |          |          |               |           | 2250.52 |         |
| Sept 3rd  |          |           |         | 11715.00 |          |          |               |           | 2813.15 |         |
| Oct 1st   |          |           |         | 14058.00 |          |          |               |           | 3375.78 |         |
| Nov 5th   |          |           |         | 16401.00 |          |          |               |           | 3375.78 |         |
| Dec 3rd   |          |           |         | 18744.00 |          |          |               |           | 3375.78 |         |
| Jan 7th   |          |           |         | 21087.00 |          |          |               |           | 3375.78 |         |
| Feb 4th   |          |           |         | 23430.00 |          |          |               |           | 3375.78 |         |
| Mar 4th   |          |           |         | 25773.00 |          |          |               |           | 3938.41 |         |
| Year End  | 1        |           |         | 28116.00 |          | _        | l             |           | 4501.00 |         |