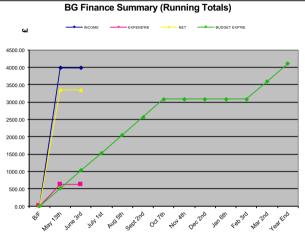

| 2019/20  | GENERAL  |           |         |          |          |          | BURIAL GROUND |           |         |         |
|----------|----------|-----------|---------|----------|----------|----------|---------------|-----------|---------|---------|
|          |          |           |         | BUDGET   |          | RESERVE  |               |           | BUDGET  |         |
|          | INCOME   | EXPEND'RE | NET     | EXP'RE   | BANK BAL | BALANCE  | INCOME        | EXPEND'RE | EXP'RE  | NET     |
| B/F      | 0.00     | 0.00      | 0.00    | 0.00     | 5603.26  | 24380.48 | 0.00          | 0.00      | 0.00    | 0.00    |
| May 13th | 9829.92  | 3479.22   | 6350.70 | 2995.00  | 10536.81 | 24384.47 | 3985.00       | 631.10    | 513.75  | 3353.90 |
| June 3rd | 12188.00 | 4741.84   | 7446.16 | 5990.00  | 13378.42 | 24388.48 | 3985.00       | 631.10    | 1027.50 | 3353.90 |
| July 1st |          |           |         | 8985.00  |          |          |               |           | 1541.25 |         |
| Aug 5th  |          |           |         | 11980.00 |          |          |               |           | 2055.00 |         |
| Sept 2nd |          |           |         | 14975.00 |          |          |               |           | 2568.75 |         |
| Oct 7th  |          |           |         | 17970.00 |          |          |               |           | 3082.50 |         |
| Nov 4th  |          |           |         | 20965.00 |          |          |               |           | 3082.50 |         |
| Dec 2nd  |          |           |         | 23960.00 |          |          |               |           | 3082.50 |         |
| Jan 6th  |          |           |         | 26955.00 |          |          |               |           | 3082.50 |         |
| Feb 3rd  |          |           |         | 29950.00 |          |          |               |           | 3082.50 |         |
| Mar 2nd  |          |           |         | 32945.00 |          |          |               | _         | 3596.25 | -       |
| Year End |          |           |         | 35940.00 |          |          |               |           | 4110.00 |         |