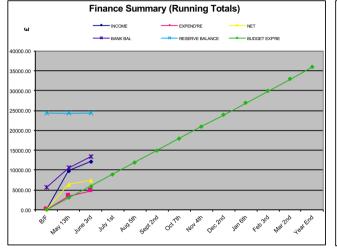

| 2019/20  | GENERAL  |           |         |          |          |          | BURIAL GROUND |           |         |         |
|----------|----------|-----------|---------|----------|----------|----------|---------------|-----------|---------|---------|
|          |          |           |         | BUDGET   |          | RESERVE  |               |           | BUDGET  |         |
|          | INCOME   | EXPEND'RE | NET     | EXP'RE   | BANK BAL | BALANCE  | INCOME        | EXPEND'RE | EXP'RE  | NET     |
| B/F      | 0.00     | 0.00      | 0.00    | 0.00     | 5603.26  | 24380.48 | 0.00          | 0.00      | 0.00    | 0.00    |
| May 13th | 9829.92  | 3479.22   | 6350.70 | 2995.00  | 10536.81 | 24384.47 | 3985.00       | 631.10    | 513.75  | 3353.90 |
| June 3rd | 12188.00 | 4741.84   | 7446.16 | 5990.00  | 13378.42 | 24388.48 | 3985.00       | 631.10    | 1027.50 | 3353.90 |
| July 1st |          |           |         | 8985.00  |          |          |               |           | 1541.25 |         |
| Aug 5th  |          |           |         | 11980.00 |          |          |               |           | 2055.00 |         |
| Sept 2nd |          |           |         | 14975.00 |          |          |               |           | 2568.75 |         |
| Oct 7th  |          |           |         | 17970.00 |          |          |               |           | 3082.50 |         |
| Nov 4th  |          |           |         | 20965.00 |          |          |               |           | 3082.50 |         |
| Dec 2nd  |          |           |         | 23960.00 |          |          |               |           | 3082.50 |         |
| Jan 6th  |          |           |         | 26955.00 |          |          |               |           | 3082.50 |         |
| Feb 3rd  |          |           |         | 29950.00 |          |          |               |           | 3082.50 |         |
| Mar 2nd  |          |           |         | 32945.00 |          |          |               | _         | 3596.25 | -       |
| Year End |          |           |         | 35940.00 |          |          |               |           | 4110.00 |         |