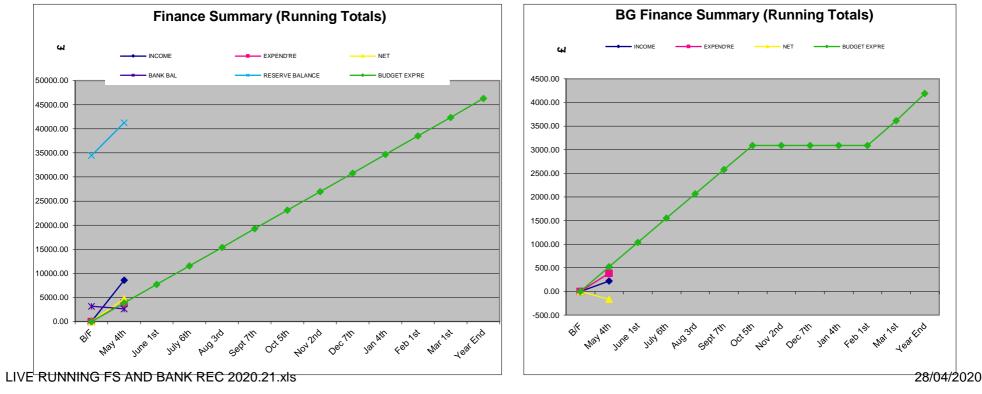

## BETCHWORTH PARISH COUNCIL

RUNNING MONTHLY FINANCIAL SUMMARY

| 2020/21  | GENERAL |           |         |          |          |          | BURIAL GROUND |           |         |         |  |
|----------|---------|-----------|---------|----------|----------|----------|---------------|-----------|---------|---------|--|
|          |         |           |         | BUDGET   |          | RESERVE  |               |           | BUDGET  |         |  |
|          | INCOME  | EXPEND'RE | NET     | EXP'RE   | BANK BAL | BALANCE  | INCOME        | EXPEND'RE | EXP'RE  | NET     |  |
| B/F      | 0.00    | 0.00      | 0.00    | 0.00     | 3171.70  | 34437.58 | 0.00          | 0.00      | 0.00    | 0.00    |  |
| May 4th  | 8562.85 | 3841.00   | 4721.85 | 3858.83  | 2638.40  | 41254.43 | 220.00        | 386.00    | 523.75  | -166.00 |  |
| June 1st |         |           |         | 7707.83  |          |          |               |           | 1037.50 |         |  |
| July 6th |         |           |         | 11556.83 |          |          |               |           | 1551.25 |         |  |
| Aug 3rd  |         |           |         | 15405.83 |          |          |               |           | 2065.00 |         |  |
| Sept 7th |         |           |         | 19254.83 |          |          |               |           | 2578.75 |         |  |
| Oct 5th  |         |           |         | 23103.83 |          |          |               |           | 3092.50 |         |  |
| Nov 2nd  |         |           |         | 26952.83 |          |          |               |           | 3092.50 |         |  |
| Dec 7th  |         |           |         | 30801.83 |          |          |               |           | 3092.50 |         |  |
| Jan 4th  |         |           |         | 34650.83 |          |          |               |           | 3092.50 |         |  |
| Feb 1st  |         |           |         | 38499.83 |          |          |               |           | 3092.50 |         |  |
| Mar 1st  |         |           |         | 42348.83 |          |          |               |           | 3616.25 | •       |  |
| Year End |         |           |         | 46306.00 |          |          |               |           | 4190.00 |         |  |