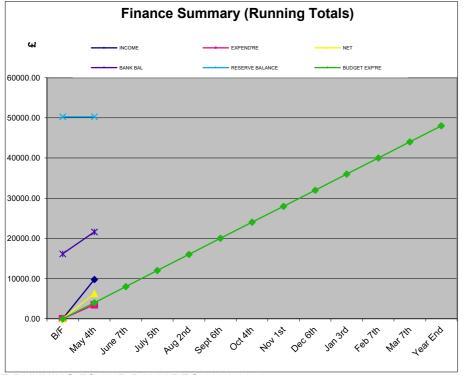

| 2021/22  | GENERAL |           |         |          |          |          | BURIAL GROUND |           |         |        |
|----------|---------|-----------|---------|----------|----------|----------|---------------|-----------|---------|--------|
|          |         |           |         | BUDGET   |          | RESERVE  |               |           | BUDGET  |        |
|          | INCOME  | EXPEND'RE | NET     | EXP'RE   | BANK BAL | BALANCE  | INCOME        | EXPEND'RE | EXP'RE  | NET    |
| B/F      | 0.00    | 0.00      | 0.00    | 0.00     | 16185.87 | 50269.54 | 0.00          | 0.00      | 0.00    | 0.00   |
| May 4th  | 9765.43 | 3484.45   | 6280.98 | 4002.83  | 21606.42 | 50269.97 | 1330.00       | 385.86    | 628.75  | 944.14 |
| June 7th |         |           |         | 8005.66  |          |          |               |           | 1257.50 |        |
| July 5th |         |           |         | 12008.49 |          |          |               |           | 1886.25 |        |
| Aug 2nd  |         |           |         | 16011.32 |          |          |               |           | 2515.00 |        |
| Sept 6th |         |           |         | 20014.15 |          |          |               |           | 3143.75 |        |
| Oct 4th  |         |           |         | 24016.98 |          |          |               |           | 3772.50 |        |
| Nov 1st  |         |           |         | 28019.81 |          |          |               |           | 3772.50 |        |
| Dec 6th  |         |           |         | 32022.64 |          |          |               |           | 3772.50 |        |
| Jan 3rd  |         |           |         | 36025.47 |          |          |               |           | 3772.50 |        |
| Feb 7th  |         |           |         | 40028.30 |          |          |               |           | 3772.50 |        |
| Mar 7th  |         |           |         | 44031.13 |          |          |               |           | 4401.25 |        |
| Year End |         |           |         | 48034.00 |          |          | l             |           | 5030.00 |        |