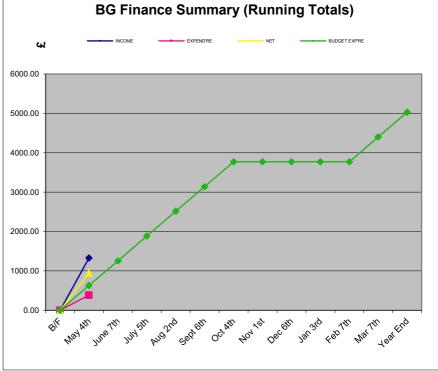

| 2021/22  | GENERAL |           |         |          |          |          | BURIAL GROUND |           |         |        |
|----------|---------|-----------|---------|----------|----------|----------|---------------|-----------|---------|--------|
|          |         |           |         | BUDGET   |          | RESERVE  |               |           | BUDGET  |        |
|          | INCOME  | EXPEND'RE | NET     | EXP'RE   | BANK BAL | BALANCE  | INCOME        | EXPEND'RE | EXP'RE  | NET    |
| B/F      | 0.00    | 0.00      | 0.00    | 0.00     | 16185.87 | 50269.54 | 0.00          | 0.00      | 0.00    | 0.00   |
| May 4th  | 9765.43 | 3484.45   | 6280.98 | 4002.83  | 21606.42 | 50269.97 | 1330.00       | 385.86    | 628.75  | 944.14 |
| June 7th |         |           |         | 8005.66  |          |          |               |           | 1257.50 |        |
| July 5th |         |           |         | 12008.49 |          |          |               |           | 1886.25 |        |
| Aug 2nd  |         |           |         | 16011.32 |          |          |               |           | 2515.00 |        |
| Sept 6th |         |           |         | 20014.15 |          |          |               |           | 3143.75 |        |
| Oct 4th  |         |           |         | 24016.98 |          |          |               |           | 3772.50 |        |
| Nov 1st  |         |           |         | 28019.81 |          |          |               |           | 3772.50 |        |
| Dec 6th  |         |           |         | 32022.64 |          |          |               |           | 3772.50 |        |
| Jan 3rd  |         |           |         | 36025.47 |          |          |               |           | 3772.50 |        |
| Feb 7th  |         |           |         | 40028.30 |          |          |               |           | 3772.50 |        |
| Mar 7th  |         |           |         | 44031.13 |          |          |               |           | 4401.25 |        |
| Year End |         |           |         | 48034.00 |          |          | l             |           | 5030.00 |        |