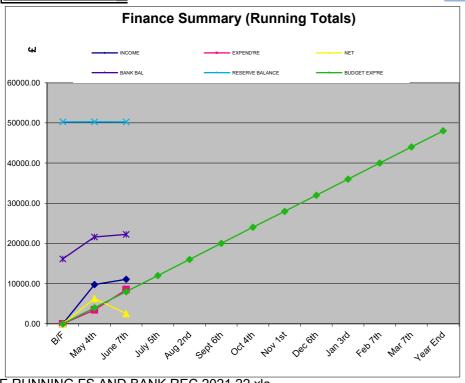

| 2021/22  | GENERAL  |           |         |          |          |          | BURIAL GROUND |           |         |        |
|----------|----------|-----------|---------|----------|----------|----------|---------------|-----------|---------|--------|
|          |          |           |         | BUDGET   |          | RESERVE  |               |           | BUDGET  |        |
|          | INCOME   | EXPEND'RE | NET     | EXP'RE   | BANK BAL | BALANCE  | INCOME        | EXPEND'RE | EXP'RE  | NET    |
| B/F      | 0.00     | 0.00      | 0.00    | 0.00     | 16185.87 | 50269.54 | 0.00          | 0.00      | 0.00    | 0.00   |
| May 4th  | 9765.43  | 3484.45   | 6280.98 | 4002.83  | 21606.42 | 50269.97 | 1330.00       | 385.86    | 628.75  | 944.14 |
| June 7th | 11070.84 | 8508.98   | 2561.86 | 8005.66  | 22255.93 | 50270.38 | 2635.00       | 2047.25   | 1257.50 | 587.75 |
| July 5th |          |           |         | 12008.49 |          |          |               |           | 1886.25 |        |
| Aug 2nd  |          |           |         | 16011.32 |          |          |               |           | 2515.00 |        |
| Sept 6th |          |           |         | 20014.15 |          |          |               |           | 3143.75 |        |
| Oct 4th  |          |           |         | 24016.98 |          |          |               |           | 3772.50 |        |
| Nov 1st  |          |           |         | 28019.81 |          |          |               |           | 3772.50 |        |
| Dec 6th  |          |           |         | 32022.64 |          |          |               |           | 3772.50 |        |
| Jan 3rd  |          |           |         | 36025.47 |          |          |               |           | 3772.50 |        |
| Feb 7th  |          |           |         | 40028.30 |          |          |               |           | 3772.50 |        |
| Mar 7th  |          |           |         | 44031.13 |          |          |               |           | 4401.25 |        |
| Year End |          |           |         | 48034.00 |          |          |               |           | 5030.00 |        |