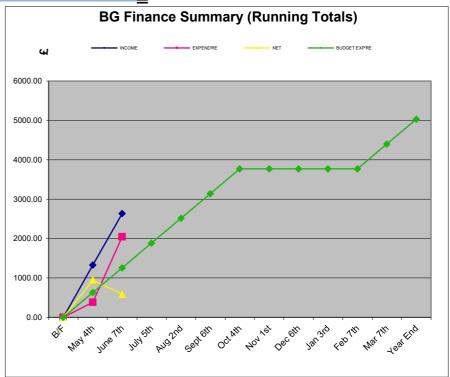

| 2021/22  | GENERAL  |           |         |          |          |          | BURIAL GROUND |           |         |        |
|----------|----------|-----------|---------|----------|----------|----------|---------------|-----------|---------|--------|
|          |          |           |         | BUDGET   |          | RESERVE  |               |           | BUDGET  |        |
|          | INCOME   | EXPEND'RE | NET     | EXP'RE   | BANK BAL | BALANCE  | INCOME        | EXPEND'RE | EXP'RE  | NET    |
| B/F      | 0.00     | 0.00      | 0.00    | 0.00     | 16185.87 | 50269.54 | 0.00          | 0.00      | 0.00    | 0.00   |
| May 4th  | 9765.43  | 3484.45   | 6280.98 | 4002.83  | 21606.42 | 50269.97 | 1330.00       | 385.86    | 628.75  | 944.14 |
| June 7th | 11070.84 | 8508.98   | 2561.86 | 8005.66  | 22255.93 | 50270.38 | 2635.00       | 2047.25   | 1257.50 | 587.75 |
| July 5th |          |           |         | 12008.49 |          |          |               |           | 1886.25 |        |
| Aug 2nd  |          |           |         | 16011.32 |          |          |               |           | 2515.00 |        |
| Sept 6th |          |           |         | 20014.15 |          |          |               |           | 3143.75 |        |
| Oct 4th  |          |           |         | 24016.98 |          |          |               |           | 3772.50 |        |
| Nov 1st  |          |           |         | 28019.81 |          |          |               |           | 3772.50 |        |
| Dec 6th  |          |           |         | 32022.64 |          |          |               |           | 3772.50 |        |
| Jan 3rd  |          |           |         | 36025.47 |          |          |               |           | 3772.50 |        |
| Feb 7th  |          |           |         | 40028.30 |          |          |               |           | 3772.50 |        |
| Mar 7th  |          |           |         | 44031.13 |          |          |               |           | 4401.25 |        |
| Year End |          |           |         | 48034.00 |          |          |               |           | 5030.00 |        |