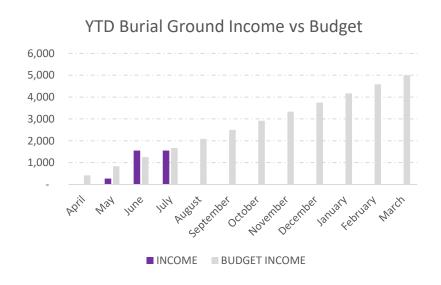

## Supporting Numbers

| 2022/23   | GENERAL |             |            |             |        |        |         | BURIAL GROUND |        |             |             |        |     |
|-----------|---------|-------------|------------|-------------|--------|--------|---------|---------------|--------|-------------|-------------|--------|-----|
|           |         |             |            | BUDGET      | BUDGET | BANK   |         | UNITY (CIL)   |        |             | BUDGET      | BUDGET |     |
|           | INCOME  | EXPENDITURE | NET        | EXPENDITURE | INCOME | BAL    | BALANCE | BALANCE       | INCOME | EXPENDITURE | EXPENDITURE | INCOME | NET |
| B/F       | -       | -           | -          | -           |        | 25,224 | 85,276  | -             | -      | -           | -           |        | -   |
| April     | 8,634   | 2,775       | 5,859      | 6,351       | 9,202  | 28,122 | 85,279  | -             | -      | -           | 492         | 417    | -   |
| May       | 8,908   | 6,997       | 1,911      | 13,546      | 9,622  | 27,047 | 85,283  | -             | 270    | 680         | 983         | 833 -  | 410 |
| June      | 10,337  | 9,391       | 946        | 16,557      | 10,043 | 26,165 | 24,350  | 60,936        | 1,555  | 1,070       | 1,475       | 1,250  | 485 |
| July      | 10,339  | 12,958      | -<br>2,619 | 18,908      | 10,463 | 22,605 | 24,353  | 60,918        | 1,555  | 1,360       | 1,967       | 1,667  | 195 |
| August    |         |             | -          | 21,258      | 10,883 |        |         |               |        |             | 2,458       | 2,083  | -   |
| September |         |             | -          | 26,049      | 19,875 |        |         |               |        |             | 2,965       | 2,500  | -   |
| October   |         |             | -          | 31,650      | 20,295 |        |         |               |        |             | 3,457       | 2,917  | -   |
| November  |         |             | -          | 37,475      | 20,715 |        |         |               |        |             | 3,523       | 3,333  | -   |
| December  |         |             | -          | 39,161      | 21,136 |        |         |               |        |             | 3,590       | 3,750  | -   |
| January   |         |             | -          | 40,687      | 21,556 |        |         |               |        |             | 3,657       | 4,167  | -   |
| February  |         |             | -          | 42,212      | 21,976 |        |         |               |        |             | 3,723       | 4,583  | -   |
| March     |         |             |            | 44,753      | 22,396 |        |         |               |        |             | 4,230       | 5,000  |     |
| Year End  |         |             | -          |             |        |        |         |               |        |             |             |        | -   |