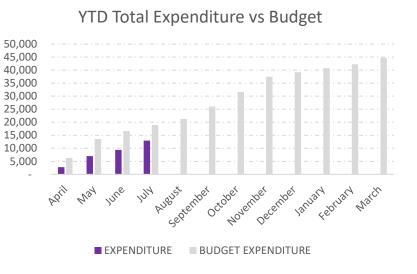

## Supporting Numbers

| 2022/23   | GENERAL |             |            |             |        |        |         | BURIAL GROUND |        |             |             |        |     |
|-----------|---------|-------------|------------|-------------|--------|--------|---------|---------------|--------|-------------|-------------|--------|-----|
|           |         |             |            | BUDGET      | BUDGET | BANK   |         | UNITY (CIL)   |        |             | BUDGET      | BUDGET |     |
|           | INCOME  | EXPENDITURE | NET        | EXPENDITURE | INCOME | BAL    | BALANCE | BALANCE       | INCOME | EXPENDITURE | EXPENDITURE | INCOME | NET |
| B/F       | -       | -           | -          | -           |        | 25,224 | 85,276  | -             | -      | -           | -           |        | -   |
| April     | 8,634   | 2,775       | 5,859      | 6,351       | 9,202  | 28,122 | 85,279  | -             | -      | -           | 492         | 417    | -   |
| May       | 8,908   | 6,997       | 1,911      | 13,546      | 9,622  | 27,047 | 85,283  | -             | 270    | 680         | 983         | 833 -  | 410 |
| June      | 10,337  | 9,391       | 946        | 16,557      | 10,043 | 26,165 | 24,350  | 60,936        | 1,555  | 1,070       | 1,475       | 1,250  | 485 |
| July      | 10,339  | 12,958      | -<br>2,619 | 18,908      | 10,463 | 22,605 | 24,353  | 60,918        | 1,555  | 1,360       | 1,967       | 1,667  | 195 |
| August    |         |             | -          | 21,258      | 10,883 |        |         |               |        |             | 2,458       | 2,083  | -   |
| September |         |             | -          | 26,049      | 19,875 |        |         |               |        |             | 2,965       | 2,500  | -   |
| October   |         |             | -          | 31,650      | 20,295 |        |         |               |        |             | 3,457       | 2,917  | -   |
| November  |         |             | -          | 37,475      | 20,715 |        |         |               |        |             | 3,523       | 3,333  | -   |
| December  |         |             | -          | 39,161      | 21,136 |        |         |               |        |             | 3,590       | 3,750  | -   |
| January   |         |             | -          | 40,687      | 21,556 |        |         |               |        |             | 3,657       | 4,167  | -   |
| February  |         |             | -          | 42,212      | 21,976 |        |         |               |        |             | 3,723       | 4,583  | -   |
| March     |         |             |            | 44,753      | 22,396 |        |         |               |        |             | 4,230       | 5,000  |     |
| Year End  |         |             | -          |             |        |        |         |               |        |             |             |        | -   |