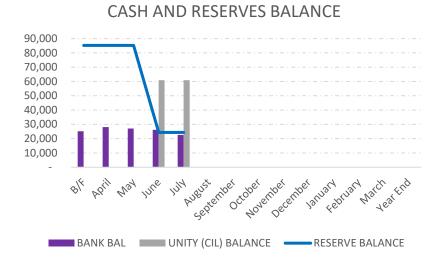

## Betchworth Parish Council Monthly Accounts @ 27 July 2022

Commentary: Service charge from UNITY account applied.

Expenditure lower than predicted:

- pavilion maintenance in progress
- grave investigation not started
- Grant money not distributed

## Supporting Numbers

| 2022/23   | GENERAL |             |            |             |        |        |         | BURIAL GROUND |        |             |             |        |     |
|-----------|---------|-------------|------------|-------------|--------|--------|---------|---------------|--------|-------------|-------------|--------|-----|
|           |         |             |            | BUDGET      | BUDGET | BANK   |         | UNITY (CIL)   |        |             | BUDGET      | BUDGET |     |
|           | INCOME  | EXPENDITURE | NET        | EXPENDITURE | INCOME | BAL    | BALANCE | BALANCE       | INCOME | EXPENDITURE | EXPENDITURE | INCOME | NET |
| B/F       | -       | -           | -          | -           |        | 25,224 | 85,276  | -             | -      | -           | -           |        | -   |
| April     | 8,634   | 2,775       | 5,859      | 6,351       | 9,202  | 28,122 | 85,279  | -             | -      | -           | 492         | 417    | -   |
| May       | 8,908   | 6,997       | 1,911      | 13,546      | 9,622  | 27,047 | 85,283  | -             | 270    | 680         | 983         | 833 -  | 410 |
| June      | 10,337  | 9,391       | 946        | 16,557      | 10,043 | 26,165 | 24,350  | 60,936        | 1,555  | 1,070       | 1,475       | 1,250  | 485 |
| July      | 10,339  | 12,958      | -<br>2,619 | 18,908      | 10,463 | 22,605 | 24,353  | 60,918        | 1,555  | 1,360       | 1,967       | 1,667  | 195 |
| August    |         |             | -          | 21,258      | 10,883 |        |         |               |        |             | 2,458       | 2,083  | -   |
| September |         |             | -          | 26,049      | 19,875 |        |         |               |        |             | 2,965       | 2,500  | -   |
| October   |         |             | -          | 31,650      | 20,295 |        |         |               |        |             | 3,457       | 2,917  | -   |
| November  |         |             | -          | 37,475      | 20,715 |        |         |               |        |             | 3,523       | 3,333  | -   |
| December  |         |             | -          | 39,161      | 21,136 |        |         |               |        |             | 3,590       | 3,750  | -   |
| January   |         |             | -          | 40,687      | 21,556 |        |         |               |        |             | 3,657       | 4,167  | -   |
| February  |         |             | -          | 42,212      | 21,976 |        |         |               |        |             | 3,723       | 4,583  | -   |
| March     |         |             |            | 44,753      | 22,396 |        |         |               |        |             | 4,230       | 5,000  |     |
| Year End  |         |             | -          |             |        |        |         |               |        |             |             |        | -   |