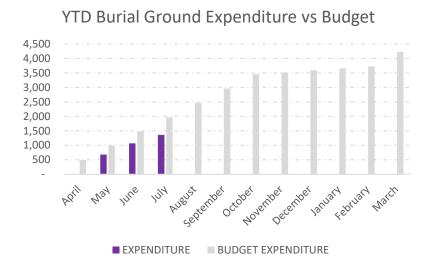

## Supporting Numbers

| 2022/23   | GENERAL |             |            |             |        |        |         | BURIAL GROUND |        |             |             |        |     |
|-----------|---------|-------------|------------|-------------|--------|--------|---------|---------------|--------|-------------|-------------|--------|-----|
|           |         |             |            | BUDGET      | BUDGET | BANK   |         | UNITY (CIL)   |        |             | BUDGET      | BUDGET |     |
|           | INCOME  | EXPENDITURE | NET        | EXPENDITURE | INCOME | BAL    | BALANCE | BALANCE       | INCOME | EXPENDITURE | EXPENDITURE | INCOME | NET |
| B/F       | -       | -           | -          | -           |        | 25,224 | 85,276  | -             | -      | -           | -           |        | -   |
| April     | 8,634   | 2,775       | 5,859      | 6,351       | 9,202  | 28,122 | 85,279  | -             | -      | -           | 492         | 417    | -   |
| May       | 8,908   | 6,997       | 1,911      | 13,546      | 9,622  | 27,047 | 85,283  | -             | 270    | 680         | 983         | 833 -  | 410 |
| June      | 10,337  | 9,391       | 946        | 16,557      | 10,043 | 26,165 | 24,350  | 60,936        | 1,555  | 1,070       | 1,475       | 1,250  | 485 |
| July      | 10,339  | 12,958      | -<br>2,619 | 18,908      | 10,463 | 22,605 | 24,353  | 60,918        | 1,555  | 1,360       | 1,967       | 1,667  | 195 |
| August    |         |             | -          | 21,258      | 10,883 |        |         |               |        |             | 2,458       | 2,083  | -   |
| September |         |             | -          | 26,049      | 19,875 |        |         |               |        |             | 2,965       | 2,500  | -   |
| October   |         |             | -          | 31,650      | 20,295 |        |         |               |        |             | 3,457       | 2,917  | -   |
| November  |         |             | -          | 37,475      | 20,715 |        |         |               |        |             | 3,523       | 3,333  | -   |
| December  |         |             | -          | 39,161      | 21,136 |        |         |               |        |             | 3,590       | 3,750  | -   |
| January   |         |             | -          | 40,687      | 21,556 |        |         |               |        |             | 3,657       | 4,167  | -   |
| February  |         |             | -          | 42,212      | 21,976 |        |         |               |        |             | 3,723       | 4,583  | -   |
| March     |         |             |            | 44,753      | 22,396 |        |         |               |        |             | 4,230       | 5,000  |     |
| Year End  |         |             | -          |             |        |        |         |               |        |             |             |        | -   |