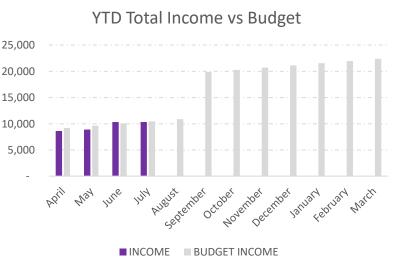

## Supporting Numbers

| 2022/23   | GENERAL |             |            |             |        |        |         | BURIAL GROUND |        |             |             |        |     |
|-----------|---------|-------------|------------|-------------|--------|--------|---------|---------------|--------|-------------|-------------|--------|-----|
|           |         |             |            | BUDGET      | BUDGET | BANK   |         | UNITY (CIL)   |        |             | BUDGET      | BUDGET |     |
|           | INCOME  | EXPENDITURE | NET        | EXPENDITURE | INCOME | BAL    | BALANCE | BALANCE       | INCOME | EXPENDITURE | EXPENDITURE | INCOME | NET |
| B/F       | -       | -           | -          | -           |        | 25,224 | 85,276  | -             | -      | -           | -           |        | -   |
| April     | 8,634   | 2,775       | 5,859      | 6,351       | 9,202  | 28,122 | 85,279  | -             | -      | -           | 492         | 417    | -   |
| May       | 8,908   | 6,997       | 1,911      | 13,546      | 9,622  | 27,047 | 85,283  | -             | 270    | 680         | 983         | 833 -  | 410 |
| June      | 10,337  | 9,391       | 946        | 16,557      | 10,043 | 26,165 | 24,350  | 60,936        | 1,555  | 1,070       | 1,475       | 1,250  | 485 |
| July      | 10,339  | 12,958      | -<br>2,619 | 18,908      | 10,463 | 22,605 | 24,353  | 60,918        | 1,555  | 1,360       | 1,967       | 1,667  | 195 |
| August    |         |             | -          | 21,258      | 10,883 |        |         |               |        |             | 2,458       | 2,083  | -   |
| September |         |             | -          | 26,049      | 19,875 |        |         |               |        |             | 2,965       | 2,500  | -   |
| October   |         |             | -          | 31,650      | 20,295 |        |         |               |        |             | 3,457       | 2,917  | -   |
| November  |         |             | -          | 37,475      | 20,715 |        |         |               |        |             | 3,523       | 3,333  | -   |
| December  |         |             | -          | 39,161      | 21,136 |        |         |               |        |             | 3,590       | 3,750  | -   |
| January   |         |             | -          | 40,687      | 21,556 |        |         |               |        |             | 3,657       | 4,167  | -   |
| February  |         |             | -          | 42,212      | 21,976 |        |         |               |        |             | 3,723       | 4,583  | -   |
| March     |         |             |            | 44,753      | 22,396 |        |         |               |        |             | 4,230       | 5,000  |     |
| Year End  |         |             | -          |             |        |        |         |               |        |             |             |        | -   |