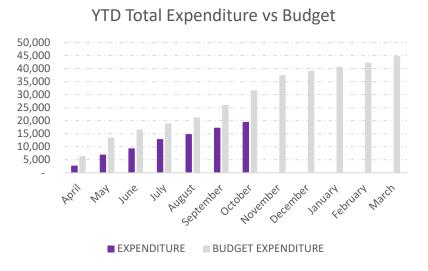

## Supporting Numbers

| 2022/23   | GENERAL |             |       |             |        |        |         | BURIAL GROUND |        |             |             |        |     |
|-----------|---------|-------------|-------|-------------|--------|--------|---------|---------------|--------|-------------|-------------|--------|-----|
|           |         |             |       | BUDGET      | BUDGET | BANK   | RESERVE | UNITY (CIL)   |        |             | BUDGET      | BUDGET |     |
|           | INCOME  | EXPENDITURE | NET   | EXPENDITURE | INCOME | BAL    | BALANCE | BALANCE       | INCOME | EXPENDITURE | EXPENDITURE | INCOME | NET |
| _ ,_      |         |             |       |             |        |        |         |               |        |             |             |        |     |
| B/F       | -       | -           | -     | -           |        | 25,224 | 85,276  | -             | -      | -           | -           |        | -   |
| April     | 8,634   | 2,775       | 5,859 | 6,351       | 9,202  | 28,122 | 85,279  | -             | -      | -           | 492         | 417    | -   |
| May       | 8,908   | 6,997       | 1,911 | 13,546      | 9,622  | 27,047 | 85,283  | -             | 270    | 680         | 983         | 833 -  | 410 |
| June      | 10,337  | 9,391       | 946   | 16,557      | 10,043 | 26,165 | 24,350  | 60,936        | 1,555  | 1,070       | 1,475       | 1,250  | 485 |
| 30.110    | 10,007  | 3,332       | -     | 20,007      | 10,010 | 20,200 | 2 1,000 | 00,500        | 2,000  | 2,070       | 2,          | 2,230  | 100 |
| July      | 10,339  | 12,958      | 2,619 | 18,908      | 10,463 | 22,605 | 24,353  | 60,918        | 1,555  | 1,360       | 1,967       | 1,667  | 195 |
| August    | 13,037  | 14,849      | 1,812 | 21,258      | 10,883 | 23,416 | 24,355  | 60,918        | 2,255  | 1,360       | 2,458       | 2,083  | 895 |
| September | 21,984  | 17,337      | 4,647 | 26,049      | 19,875 | 29,910 | 24,358  | 60,918        | 2,255  | 1,555       | 2,965       | 2,500  | 700 |
| October   | 22,512  | 19,526      | 2,986 | 31,650      | 20,295 | 18,284 | 34,364  | 60,900        | 2,775  | 1,845       | 3,457       | 2,917  | 930 |
| November  |         |             | -     | 37,475      | 20,715 |        |         |               |        |             | 3,523       | 3,333  | -   |
| December  |         |             | -     | 39,161      | 21,136 |        |         |               |        |             | 3,590       | 3,750  | -   |
| January   |         |             | -     | 40,687      | 21,556 |        |         |               |        |             | 3,657       | 4,167  | -   |
| February  |         |             | _     | 42,212      | 21,976 |        |         |               |        |             | 3,723       | 4,583  | _   |
| March     |         |             |       | 44,753      | 22,396 |        |         |               |        |             | 4,230       | 5,000  |     |
| Year End  |         |             | -     | , = -       | ,      |        |         |               |        |             | ,           | ,      | -   |