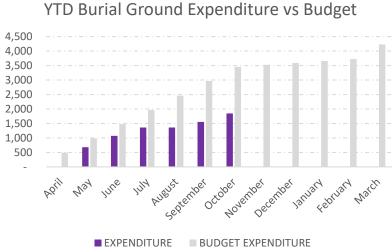

## Supporting Numbers

| 2022/23   | GENERAL |             |       |             |        |        |         | BURIAL GROUND |        |             |             |        |     |
|-----------|---------|-------------|-------|-------------|--------|--------|---------|---------------|--------|-------------|-------------|--------|-----|
|           |         |             |       | BUDGET      | BUDGET | BANK   | RESERVE | UNITY (CIL)   |        |             | BUDGET      | BUDGET |     |
|           | INCOME  | EXPENDITURE | NET   | EXPENDITURE | INCOME | BAL    | BALANCE | BALANCE       | INCOME | EXPENDITURE | EXPENDITURE | INCOME | NET |
| _ ,_      |         |             |       |             |        |        |         |               |        |             |             |        |     |
| B/F       | -       | -           | -     | -           |        | 25,224 | 85,276  | -             | -      | -           | -           |        | -   |
| April     | 8,634   | 2,775       | 5,859 | 6,351       | 9,202  | 28,122 | 85,279  | -             | -      | -           | 492         | 417    | -   |
| May       | 8,908   | 6,997       | 1,911 | 13,546      | 9,622  | 27,047 | 85,283  | -             | 270    | 680         | 983         | 833 -  | 410 |
| June      | 10,337  | 9,391       | 946   | 16,557      | 10,043 | 26,165 | 24,350  | 60,936        | 1,555  | 1,070       | 1,475       | 1,250  | 485 |
| 30.110    | 10,007  | 3,332       | -     | 20,007      | 10,010 | 20,200 | 2 1,000 | 00,500        | 2,000  | 2,070       | 2,          | 2,230  | 100 |
| July      | 10,339  | 12,958      | 2,619 | 18,908      | 10,463 | 22,605 | 24,353  | 60,918        | 1,555  | 1,360       | 1,967       | 1,667  | 195 |
| August    | 13,037  | 14,849      | 1,812 | 21,258      | 10,883 | 23,416 | 24,355  | 60,918        | 2,255  | 1,360       | 2,458       | 2,083  | 895 |
| September | 21,984  | 17,337      | 4,647 | 26,049      | 19,875 | 29,910 | 24,358  | 60,918        | 2,255  | 1,555       | 2,965       | 2,500  | 700 |
| October   | 22,512  | 19,526      | 2,986 | 31,650      | 20,295 | 18,284 | 34,364  | 60,900        | 2,775  | 1,845       | 3,457       | 2,917  | 930 |
| November  |         |             | -     | 37,475      | 20,715 |        |         |               |        |             | 3,523       | 3,333  | -   |
| December  |         |             | -     | 39,161      | 21,136 |        |         |               |        |             | 3,590       | 3,750  | -   |
| January   |         |             | -     | 40,687      | 21,556 |        |         |               |        |             | 3,657       | 4,167  | -   |
| February  |         |             | _     | 42,212      | 21,976 |        |         |               |        |             | 3,723       | 4,583  | _   |
| March     |         |             |       | 44,753      | 22,396 |        |         |               |        |             | 4,230       | 5,000  |     |
| Year End  |         |             | -     | , = -       | ,      |        |         |               |        |             | ,           | ,      | -   |