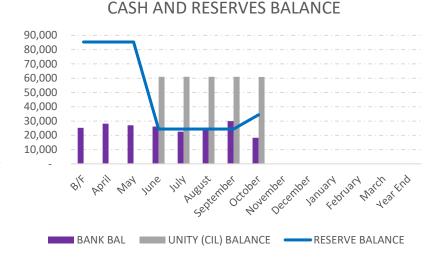

## Commentary: Transfer of £10k into reserves

Expenditure lower than predicted:

- grave investigation not started
- Grant money not distributed
- Gardening payments delayed due to weather – reconciliation due to take place in November
- Historical Map not paid
- Jubilee expenditure lower than anticipated

## Supporting Numbers

| 2022/23   | GENERAL |             |       |             |        |        |         | BURIAL GROUND |        |             |             |        |     |
|-----------|---------|-------------|-------|-------------|--------|--------|---------|---------------|--------|-------------|-------------|--------|-----|
|           |         |             |       | BUDGET      | BUDGET | BANK   | RESERVE | UNITY (CIL)   |        |             | BUDGET      | BUDGET |     |
|           | INCOME  | EXPENDITURE | NET   | EXPENDITURE | INCOME | BAL    | BALANCE | BALANCE       | INCOME | EXPENDITURE | EXPENDITURE | INCOME | NET |
| _ ,_      |         |             |       |             |        |        |         |               |        |             |             |        |     |
| B/F       | -       | -           | -     | -           |        | 25,224 | 85,276  | -             | -      | -           | -           |        | -   |
| April     | 8,634   | 2,775       | 5,859 | 6,351       | 9,202  | 28,122 | 85,279  | -             | -      | -           | 492         | 417    | -   |
| May       | 8,908   | 6,997       | 1,911 | 13,546      | 9,622  | 27,047 | 85,283  | -             | 270    | 680         | 983         | 833 -  | 410 |
| June      | 10,337  | 9,391       | 946   | 16,557      | 10,043 | 26,165 | 24,350  | 60,936        | 1,555  | 1,070       | 1,475       | 1,250  | 485 |
| 30.110    | 10,007  | 3,332       | -     | 20,007      | 10,010 | 20,200 | 2 1,000 | 00,500        | 2,000  | 2,070       | 2,          | 2,230  | 100 |
| July      | 10,339  | 12,958      | 2,619 | 18,908      | 10,463 | 22,605 | 24,353  | 60,918        | 1,555  | 1,360       | 1,967       | 1,667  | 195 |
| August    | 13,037  | 14,849      | 1,812 | 21,258      | 10,883 | 23,416 | 24,355  | 60,918        | 2,255  | 1,360       | 2,458       | 2,083  | 895 |
| September | 21,984  | 17,337      | 4,647 | 26,049      | 19,875 | 29,910 | 24,358  | 60,918        | 2,255  | 1,555       | 2,965       | 2,500  | 700 |
| October   | 22,512  | 19,526      | 2,986 | 31,650      | 20,295 | 18,284 | 34,364  | 60,900        | 2,775  | 1,845       | 3,457       | 2,917  | 930 |
| November  |         |             | -     | 37,475      | 20,715 |        |         |               |        |             | 3,523       | 3,333  | -   |
| December  |         |             | -     | 39,161      | 21,136 |        |         |               |        |             | 3,590       | 3,750  | -   |
| January   |         |             | -     | 40,687      | 21,556 |        |         |               |        |             | 3,657       | 4,167  | -   |
| February  |         |             | _     | 42,212      | 21,976 |        |         |               |        |             | 3,723       | 4,583  | _   |
| March     |         |             |       | 44,753      | 22,396 |        |         |               |        |             | 4,230       | 5,000  |     |
| Year End  |         |             | -     | , = -       | ,      |        |         |               |        |             | ,           | ,      | -   |