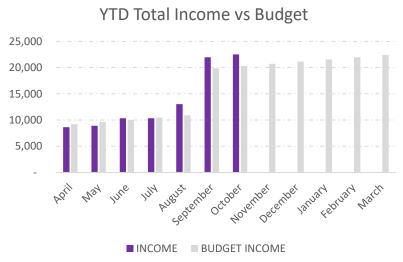

## Supporting Numbers

| 2022/23   | GENERAL |             |       |             |        |        |         | BURIAL GROUND |        |             |             |        |     |
|-----------|---------|-------------|-------|-------------|--------|--------|---------|---------------|--------|-------------|-------------|--------|-----|
|           |         |             |       | BUDGET      | BUDGET | BANK   | RESERVE | UNITY (CIL)   |        |             | BUDGET      | BUDGET |     |
|           | INCOME  | EXPENDITURE | NET   | EXPENDITURE | INCOME | BAL    | BALANCE | BALANCE       | INCOME | EXPENDITURE | EXPENDITURE | INCOME | NET |
| _ ,_      |         |             |       |             |        |        |         |               |        |             |             |        |     |
| B/F       | -       | -           | -     | -           |        | 25,224 | 85,276  | -             | -      | -           | -           |        | -   |
| April     | 8,634   | 2,775       | 5,859 | 6,351       | 9,202  | 28,122 | 85,279  | -             | -      | -           | 492         | 417    | -   |
| May       | 8,908   | 6,997       | 1,911 | 13,546      | 9,622  | 27,047 | 85,283  | -             | 270    | 680         | 983         | 833 -  | 410 |
| June      | 10,337  | 9,391       | 946   | 16,557      | 10,043 | 26,165 | 24,350  | 60,936        | 1,555  | 1,070       | 1,475       | 1,250  | 485 |
| 30.110    | 10,007  | 3,332       | -     | 20,007      | 10,010 | 20,200 | 2 1,000 | 00,500        | 2,000  | 2,070       | 2,          | 2,230  | 100 |
| July      | 10,339  | 12,958      | 2,619 | 18,908      | 10,463 | 22,605 | 24,353  | 60,918        | 1,555  | 1,360       | 1,967       | 1,667  | 195 |
| August    | 13,037  | 14,849      | 1,812 | 21,258      | 10,883 | 23,416 | 24,355  | 60,918        | 2,255  | 1,360       | 2,458       | 2,083  | 895 |
| September | 21,984  | 17,337      | 4,647 | 26,049      | 19,875 | 29,910 | 24,358  | 60,918        | 2,255  | 1,555       | 2,965       | 2,500  | 700 |
| October   | 22,512  | 19,526      | 2,986 | 31,650      | 20,295 | 18,284 | 34,364  | 60,900        | 2,775  | 1,845       | 3,457       | 2,917  | 930 |
| November  |         |             | -     | 37,475      | 20,715 |        |         |               |        |             | 3,523       | 3,333  | -   |
| December  |         |             | -     | 39,161      | 21,136 |        |         |               |        |             | 3,590       | 3,750  | -   |
| January   |         |             | -     | 40,687      | 21,556 |        |         |               |        |             | 3,657       | 4,167  | -   |
| February  |         |             | _     | 42,212      | 21,976 |        |         |               |        |             | 3,723       | 4,583  | _   |
| March     |         |             |       | 44,753      | 22,396 |        |         |               |        |             | 4,230       | 5,000  |     |
| Year End  |         |             | -     | , = -       | ,      |        |         |               |        |             | ,           | ,      | -   |