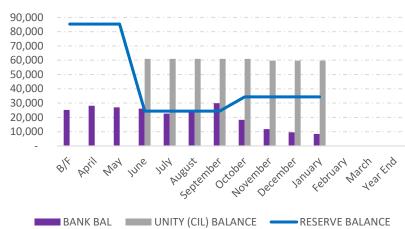

## Betchworth Parish Council Monthly Accounts @ 28th January 2023

50.000 45,000 40,000 35.000 30,000 25,000 20,000 15,000 10,000 5,000 APrill June May MUL January February AUBUS aptembe octobe Novembe Decembe. March

YTD Total Expenditure vs Budget

■ EXPENDITURE ■ BUDGET EXPENDITURE

YTD Total Income vs Budget 30,000 25,000 20,000 15,000 10,000 5,000 December APIII September November January June AUBUST october February March Nat 1JH

■ INCOME ■ BUDGET INCOME





■ EXPENDITURE ■ BUDGET EXPENDITURE



INCOME BUDGET INCOME

#### CASH AND RESERVES BALANCE



### **Commentary:**

- £100 goodwill gesture received for footpaths hence increase on income
- No burialground income for this month

### Expenditure lower than predicted:

- Grave investigation not started
- Burial Grounds maintenance not required for pruning
- Historical Map not paid yet
- Jubilee expenditure lower than anticipated
- Fencing work not required

# Supporting Numbers

| 2022/23   | GENERAL |             |             |             |        |         |         | BURIAL GROUND |        |             |             |        |      |
|-----------|---------|-------------|-------------|-------------|--------|---------|---------|---------------|--------|-------------|-------------|--------|------|
|           |         |             |             | BUDGET      | BUDGET | BANK