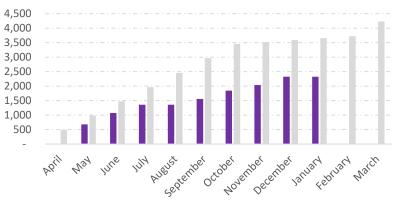

YTD Total Expenditure vs Budget

■ EXPENDITURE ■ BUDGET EXPENDITURE

YTD Total Income vs Budget 30,000 25,000 20,000 15,000 10,000 5,000 December APIII September November January June AUBUST october February March Nat 1JH

■ INCOME ■ BUDGET INCOME

■ EXPENDITURE ■ BUDGET EXPENDITURE

INCOME BUDGET INCOME