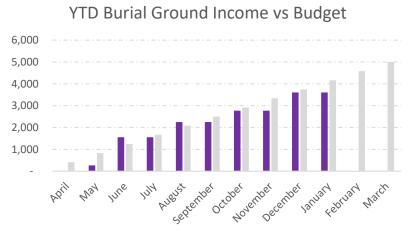

### **Commentary:**

- £100 goodwill gesture received for footpaths hence increase on income
- No burialground income for this month

### Expenditure lower than predicted:

- Grave investigation not started
- Burial Grounds maintenance not required for pruning
- Historical Map not paid yet
- Jubilee expenditure lower than anticipated
- Fencing work not required