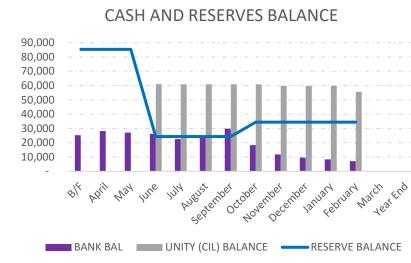

## Supporting Numbers

| 2022/23   | GENERAL |             |             |             |        |        |         | BURIAL GROUND |        |             |             |        |      |
|-----------|---------|-------------|-------------|-------------|--------|--------|---------|---------------|--------|-------------|-------------|--------|------|
|           |         |             |             | BUDGET      | BUDGET | BANK   | RESERVE | UNITY (CIL)   |        |             | BUDGET      | BUDGET |      |
|           | INCOME  | EXPENDITURE | NET         | EXPENDITURE | INCOME | BAL    | BALANCE | BALANCE       | INCOME | EXPENDITURE | EXPENDITURE | INCOME | NET  |
| B/F       | -       | -           | -           | -           |        | 25,224 | 85,276  | -             | -      | -           | -           |        | -    |
| April     | 8,634   | 2,775       | 5,859       | 6,351       | 9,202  | 28,122 | 85,279  | -             | -      | -           | 492         | 417    | -    |
| May       | 8,908   | 6,997       | 1,911       | 13,546      | 9,622  | 27,047 | 85,283  | _             | 270    | 680         | 983         | 833-   | 410  |
| June      | 10,337  | 9,391       | 946         | 16,557      | 10,043 | 26,165 | 24,350  | 60,936        | 1,555  | 1,070       | 1,475       | 1,250  | 485  |
| July      | 10,339  | 12,958      | - 2,619     | 18,908      | 10,463 | 22,605 | 24,353  | 60,918        | 1,555  | 1,360       | 1,967       | 1,667  | 195  |
| August    | 13,037  | 14,849      | - 1,812     | 21,258      | 10,883 | 23,416 | 24,355  | 60,918        | 2,255  | 1,360       | 2,458       | 2,083  | 895  |
| September | 21,984  | 17,337      | 4,647       | 26,049      | 19,875 | 29,910 | 24,358  | 60,918        | 2,255  | 1,555       | 2,965       | 2,500  | 700  |
| October   | 22,512  | 19,526      | 2,986<br>-  | 31,650      | 20,295 | 18,284 | 34,364  | 60,900        | 2,775  | 1,845       | 3,457       | 2,917  | 930  |
| November  | 22,592  | 27,171      | 4,579<br>-  | 37,475      | 20,715 | 11,813 | 34,374  | 59,725        | 2,775  | 2,035       | 3,523       | 3,333  | 740  |
| December  | 24,617  | 40,255      | 15,638<br>- | 39,161      | 21,136 | 9,590  | 34,389  | 59,725        | 3,610  | 2,325       | 3,590       | 3,750  | 1285 |
| January   | 24,641  | 41,368      | 16,726      | 40,687      | 21,556 | 8,405  | 34,414  | 59,707        | 3,610  | 2,325       | 3,657       | 4,167  | 1285 |
| February  | 24,770  | 47,011      | 22,341      | 42,212      | 21,976 | 7,110  | 34,442  | 55,584        | 3,610  | 2,2325      | 3,723       | 4,583  | 1285 |
| March     |         |             |             | 44,753      | 22,396 |        |         |               |        |             | 4,230       | 5,000  |      |
| Year End  |         |             | -           |             |        |        |         |               |        |             |             |        | _    |