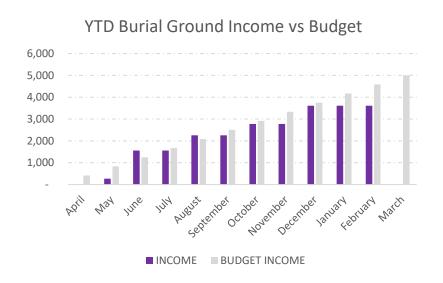

## **Commentary:**

- Income higher than budget due to GWR
  Grant Received and goodwill payment
- No burialground income for last 2 months
- War Memorial & Gateways have been paid for from '20/'21 approved earmarked reserves
- Burial Ground expenditure low due to not starting the investigation, but posts have been replaced and will pay next month
- EOY accounts to be done in March and final VAT reclaim

## Supporting Numbers

| 2022/23   | GENERAL |             |             |             |        |        |         | BURIAL GROUND |        |             |             |        |      |
|-----------|---------|-------------|-------------|-------------|--------|--------|---------|---------------|--------|-------------|-------------|--------|------|
|           |         |             |             | BUDGET      | BUDGET | BANK   | RESERVE | UNITY (CIL)   |        |             | BUDGET      | BUDGET |      |
|           | INCOME  | EXPENDITURE | NET         | EXPENDITURE | INCOME | BAL    | BALANCE | BALANCE       | INCOME | EXPENDITURE | EXPENDITURE | INCOME | NET  |
| B/F       | -       | -           | -           | -           |        | 25,224 | 85,276  | -             | -      | -           | -           |        | -    |
| April     | 8,634   | 2,775       | 5,859       | 6,351       | 9,202  | 28,122 | 85,279  | -             | -      | -           | 492         | 417    | -    |
| May       | 8,908   | 6,997       | 1,911       | 13,546      | 9,622  | 27,047 | 85,283  | _             | 270    | 680         | 983         | 833-   | 410  |
| June      | 10,337  | 9,391       | 946         | 16,557      | 10,043 | 26,165 | 24,350  | 60,936        | 1,555  | 1,070       | 1,475       | 1,250  | 485  |
| July      | 10,339  | 12,958      | - 2,619     | 18,908      | 10,463 | 22,605 | 24,353  | 60,918        | 1,555  | 1,360       | 1,967       | 1,667  | 195  |
| August    | 13,037  | 14,849      | - 1,812     | 21,258      | 10,883 | 23,416 | 24,355  | 60,918        | 2,255  | 1,360       | 2,458       | 2,083  | 895  |
| September | 21,984  | 17,337      | 4,647       | 26,049      | 19,875 | 29,910 | 24,358  | 60,918        | 2,255  | 1,555       | 2,965       | 2,500  | 700  |
| October   | 22,512  | 19,526      | 2,986<br>-  | 31,650      | 20,295 | 18,284 | 34,364  | 60,900        | 2,775  | 1,845       | 3,457       | 2,917  | 930  |
| November  | 22,592  | 27,171      | 4,579<br>-  | 37,475      | 20,715 | 11,813 | 34,374  | 59,725        | 2,775  | 2,035       | 3,523       | 3,333  | 740  |
| December  | 24,617  | 40,255      | 15,638<br>- | 39,161      | 21,136 | 9,590  | 34,389  | 59,725        | 3,610  | 2,325       | 3,590       | 3,750  | 1285 |
| January   | 24,641  | 41,368      | 16,726      | 40,687      | 21,556 | 8,405  | 34,414  | 59,707        | 3,610  | 2,325       | 3,657       | 4,167  | 1285 |
| February  | 24,770  | 47,011      | 22,341      | 42,212      | 21,976 | 7,110  | 34,442  | 55,584        | 3,610  | 2,2325      | 3,723       | 4,583  | 1285 |
| March     |         |             |             | 44,753      | 22,396 |        |         |               |        |             | 4,230       | 5,000  |      |
| Year End  |         |             | -           |             |        |        |         |               |        |             |             |        | _    |