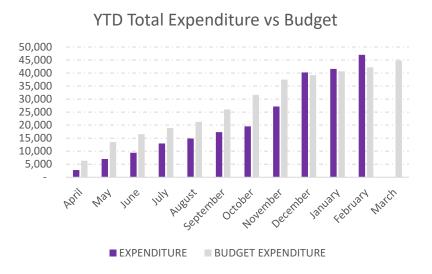

## Supporting Numbers

| 2022/23   | GENERAL |             |             |             |        |        |         | BURIAL GROUND |        |             |             |        |      |
|-----------|---------|-------------|-------------|-------------|--------|--------|---------|---------------|--------|-------------|-------------|--------|------|
|           |         |             |             | BUDGET      | BUDGET | BANK   | RESERVE | UNITY (CIL)   |        |             | BUDGET      | BUDGET |      |
|           | INCOME  | EXPENDITURE | NET         | EXPENDITURE | INCOME | BAL    | BALANCE | BALANCE       | INCOME | EXPENDITURE | EXPENDITURE | INCOME | NET  |
| B/F       | -       | -           | -           | -           |        | 25,224 | 85,276  | -             | -      | -           | -           |        | -    |
| April     | 8,634   | 2,775       | 5,859       | 6,351       | 9,202  | 28,122 | 85,279  | -             | -      | -           | 492         | 417    | -    |
| May       | 8,908   | 6,997       | 1,911       | 13,546      | 9,622  | 27,047 | 85,283  | _             | 270    | 680         | 983         | 833-   | 410  |
| June      | 10,337  | 9,391       | 946         | 16,557      | 10,043 | 26,165 | 24,350  | 60,936        | 1,555  | 1,070       | 1,475       | 1,250  | 485  |
| July      | 10,339  | 12,958      | - 2,619     | 18,908      | 10,463 | 22,605 | 24,353  | 60,918        | 1,555  | 1,360       | 1,967       | 1,667  | 195  |
| August    | 13,037  | 14,849      | - 1,812     | 21,258      | 10,883 | 23,416 | 24,355  | 60,918        | 2,255  | 1,360       | 2,458       | 2,083  | 895  |
| September | 21,984  | 17,337      | 4,647       | 26,049      | 19,875 | 29,910 | 24,358  | 60,918        | 2,255  | 1,555       | 2,965       | 2,500  | 700  |
| October   | 22,512  | 19,526      | 2,986<br>-  | 31,650      | 20,295 | 18,284 | 34,364  | 60,900        | 2,775  | 1,845       | 3,457       | 2,917  | 930  |
| November  | 22,592  | 27,171      | 4,579<br>-  | 37,475      | 20,715 | 11,813 | 34,374  | 59,725        | 2,775  | 2,035       | 3,523       | 3,333  | 740  |
| December  | 24,617  | 40,255      | 15,638<br>- | 39,161      | 21,136 | 9,590  | 34,389  | 59,725        | 3,610  | 2,325       | 3,590       | 3,750  | 1285 |
| January   | 24,641  | 41,368      | 16,726      | 40,687      | 21,556 | 8,405  | 34,414  | 59,707        | 3,610  | 2,325       | 3,657       | 4,167  | 1285 |
| February  | 24,770  | 47,011      | 22,341      | 42,212      | 21,976 | 7,110  | 34,442  | 55,584        | 3,610  | 2,2325      | 3,723       | 4,583  | 1285 |
| March     |         |             |             | 44,753      | 22,396 |        |         |               |        |             | 4,230       | 5,000  |      |
| Year End  |         |             | -           |             |        |        |         |               |        |             |             |        | _    |