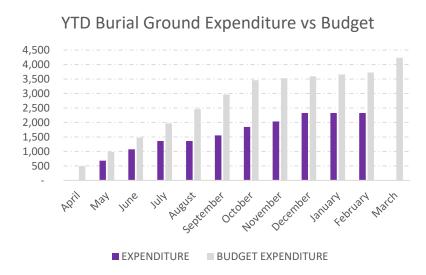

## **Commentary:**

- Income higher than budget due to GWR
  Grant Received and goodwill payment
- No burialground income for last 2 months
- War Memorial & Gateways have been paid for from '20/'21 approved earmarked reserves
- Burial Ground expenditure low due to not starting the investigation, but posts have been replaced and will pay next month
- EOY accounts to be done in March and final VAT reclaim

## Supporting Numbers

| 2022/23   | GENERAL |             |             |             |        |        |         | BURIAL GROUND |        |             |             |        |      |
|-----------|---------|-------------|-------------|-------------|--------|--------|---------|---------------|--------|-------------|-------------|--------|------|
|           |         |             |             | BUDGET      | BUDGET | BANK   | RESERVE | UNITY (CIL)   |        |             | BUDGET      | BUDGET |      |
|           | INCOME  | EXPENDITURE | NET         | EXPENDITURE | INCOME | BAL    | BALANCE | BALANCE       | INCOME | EXPENDITURE | EXPENDITURE | INCOME | NET  |
| B/F       | -       | -           | -           | -           |        | 25,224 | 85,276  | -             | -      | -           | -           |        | -    |
| April     | 8,634   | 2,775       | 5,859       | 6,351       | 9,202  | 28,122 | 85,279  | -             | -      | -           | 492         | 417    | -    |
| May       | 8,908   | 6,997       | 1,911       | 13,546      | 9,622  | 27,047 | 85,283  | _             | 270    | 680         | 983         | 833-   | 410  |
| June      | 10,337  | 9,391       | 946         | 16,557      | 10,043 | 26,165 | 24,350  | 60,936        | 1,555  | 1,070       | 1,475       | 1,250  | 485  |
| July      | 10,339  | 12,958      | - 2,619     | 18,908      | 10,463 | 22,605 | 24,353  | 60,918        | 1,555  | 1,360       | 1,967       | 1,667  | 195  |
| August    | 13,037  | 14,849      | - 1,812     | 21,258      | 10,883 | 23,416 | 24,355  | 60,918        | 2,255  | 1,360       | 2,458       | 2,083  | 895  |
| September | 21,984  | 17,337      | 4,647       | 26,049      | 19,875 | 29,910 | 24,358  | 60,918        | 2,255  | 1,555       | 2,965       | 2,500  | 700  |
| October   | 22,512  | 19,526      | 2,986<br>-  | 31,650      | 20,295 | 18,284 | 34,364  | 60,900        | 2,775  | 1,845       | 3,457       | 2,917  | 930  |
| November  | 22,592  | 27,171      | 4,579<br>-  | 37,475      | 20,715 | 11,813 | 34,374  | 59,725        | 2,775  | 2,035       | 3,523       | 3,333  | 740  |
| December  | 24,617  | 40,255      | 15,638<br>- | 39,161      | 21,136 | 9,590  | 34,389  | 59,725        | 3,610  | 2,325       | 3,590       | 3,750  | 1285 |
| January   | 24,641  | 41,368      | 16,726      | 40,687      | 21,556 | 8,405  | 34,414  | 59,707        | 3,610  | 2,325       | 3,657       | 4,167  | 1285 |
| February  | 24,770  | 47,011      | 22,341      | 42,212      | 21,976 | 7,110  | 34,442  | 55,584        | 3,610  | 2,2325      | 3,723       | 4,583  | 1285 |
| March     |         |             |             | 44,753      | 22,396 |        |         |               |        |             | 4,230       | 5,000  |      |
| Year End  |         |             | -           |             |        |        |         |               |        |             |             |        | _    |