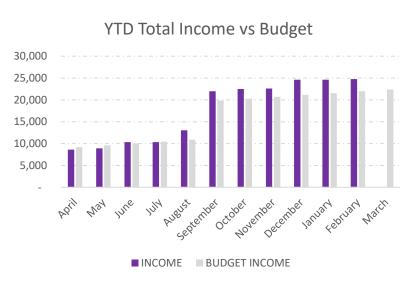

## **Commentary:**

- Income higher than budget due to GWR
  Grant Received and goodwill payment
- No burialground income for last 2 months
- War Memorial & Gateways have been paid for from '20/'21 approved earmarked reserves
- Burial Ground expenditure low due to not starting the investigation, but posts have been replaced and will pay next month
- EOY accounts to be done in March and final VAT reclaim

## Supporting Numbers

| 2022/23   | GENERAL |             |             |             |        |        |         | BURIAL GROUND |        |             |             |        |      |
|-----------|---------|-------------|-------------|-------------|--------|--------|---------|---------------|--------|-------------|-------------|--------|------|
|           |         |             |             | BUDGET      | BUDGET | BANK   | RESERVE | UNITY (CIL)   |        |             | BUDGET      | BUDGET |      |
|           | INCOME  | EXPENDITURE | NET         | EXPENDITURE | INCOME | BAL    | BALANCE | BALANCE       | INCOME | EXPENDITURE | EXPENDITURE | INCOME | NET  |
| B/F       | -       | -           | -           | -           |        | 25,224 | 85,276  | -             | -      | -           | -           |        | -    |
| April     | 8,634   | 2,775       | 5,859       | 6,351       | 9,202  | 28,122 | 85,279  | -             | -      | -           | 492         | 417    | -    |
| May       | 8,908   | 6,997       | 1,911       | 13,546      | 9,622  | 27,047 | 85,283  | _             | 270    | 680         | 983         | 833-   | 410  |
| June      | 10,337  | 9,391       | 946         | 16,557      | 10,043 | 26,165 | 24,350  | 60,936        | 1,555  | 1,070       | 1,475       | 1,250  | 485  |
| July      | 10,339  | 12,958      | - 2,619     | 18,908      | 10,463 | 22,605 | 24,353  | 60,918        | 1,555  | 1,360       | 1,967       | 1,667  | 195  |
| August    | 13,037  | 14,849      | - 1,812     | 21,258      | 10,883 | 23,416 | 24,355  | 60,918        | 2,255  | 1,360       | 2,458       | 2,083  | 895  |
| September | 21,984  | 17,337      | 4,647       | 26,049      | 19,875 | 29,910 | 24,358  | 60,918        | 2,255  | 1,555       | 2,965       | 2,500  | 700  |
| October   | 22,512  | 19,526      | 2,986<br>-  | 31,650      | 20,295 | 18,284 | 34,364  | 60,900        | 2,775  | 1,845       | 3,457       | 2,917  | 930  |
| November  | 22,592  | 27,171      | 4,579<br>-  | 37,475      | 20,715 | 11,813 | 34,374  | 59,725        | 2,775  | 2,035       | 3,523       | 3,333  | 740  |
| December  | 24,617  | 40,255      | 15,638<br>- | 39,161      | 21,136 | 9,590  | 34,389  | 59,725        | 3,610  | 2,325       | 3,590       | 3,750  | 1285 |
| January   | 24,641  | 41,368      | 16,726      | 40,687      | 21,556 | 8,405  | 34,414  | 59,707        | 3,610  | 2,325       | 3,657       | 4,167  | 1285 |
| February  | 24,770  | 47,011      | 22,341      | 42,212      | 21,976 | 7,110  | 34,442  | 55,584        | 3,610  | 2,2325      | 3,723       | 4,583  | 1285 |
| March     |         |             |             | 44,753      | 22,396 |        |         |               |        |             | 4,230       | 5,000  |      |
| Year End  |         |             | -           |             |        |        |         |               |        |             |             |        | _    |