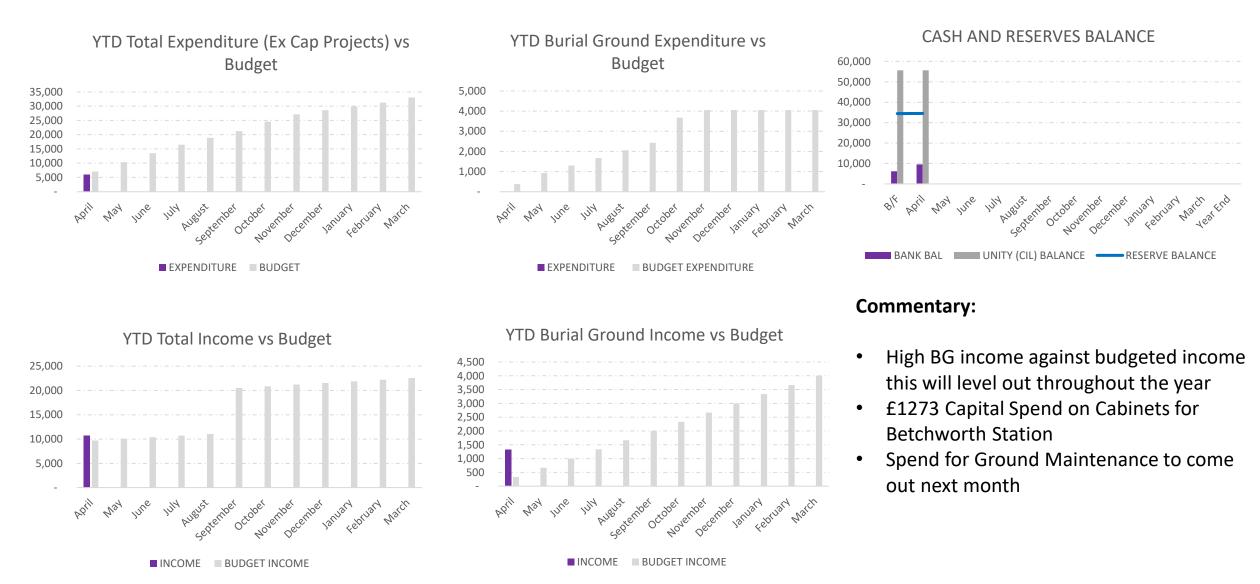

## Betchworth Parish Council Monthly Accounts @ 3<sup>rd</sup> May 2023

• £94k Capital Spend is not included on graph but is included in supporting numbers

Capital Spend includes CIL Funding. Each item will be documented when spent.

£1273 spent on cabinets at Betchworth Station