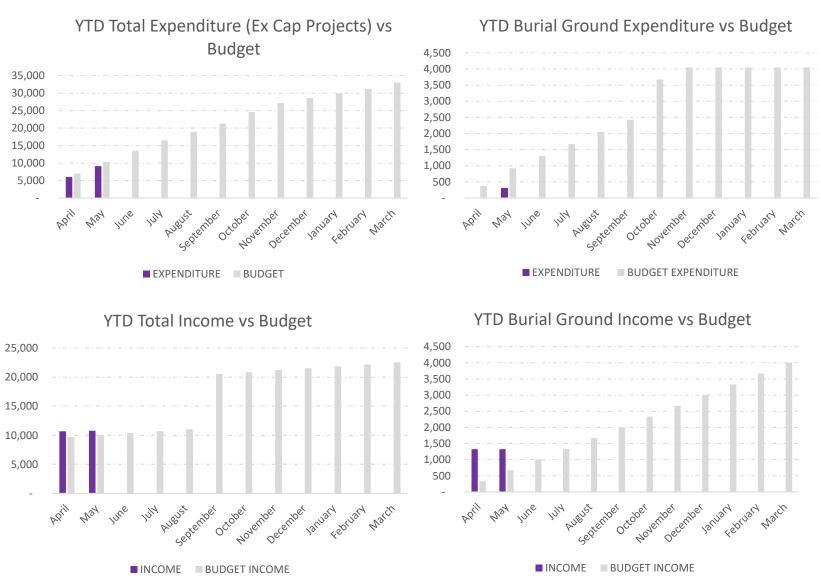

## **Commentary:**

- High BG income against budgeted income this will level out throughout the year
- Low BG expenditures as budgeted for relevelling in May, this will happen later

• £94k Capital Spend is not included on graph but is included in supporting numbers

## Supporting Numbers

| 2023/24   | GENERAL |             |       |                       |                  |             |                    |                        | BURIAL GROUND |             |                       |                  |       |
|-----------|---------|-------------|-------|-----------------------|------------------|-------------|--------------------|------------------------|---------------|-------------|-----------------------|------------------|-------|
|           | INCOME  | EXPENDITURE | NET   | BUDGET<br>EXPENDITURE | BUDGET<br>INCOME | BANK<br>BAL | RESERVE<br>BALANCE | UNITY (CIL)<br>BALANCE | INCOME        | EXPENDITURE | BUDGET<br>EXPENDITURE | BUDGET<br>INCOME | NET   |
| B/F       | -       | -           | -     | -                     |                  | 6,159       | 34,470             | 55,638                 | -             | -           | -                     |                  | -     |
| April     | 10,691  | 6,011       | 4,680 | 7,028                 | 9,706            | 9,528       | 34,508             | 55,638                 | 1,325         | -           | 375                   | 333              | 1,325 |
| May       | 10,768  | 9,129       | 1,639 | 10,335                | 10,044           | 6,451       | 34,544             | 55,638                 | 1,325         | 306         | 925                   | 667              | 1,019 |
| June      |         |             | -     | 13,501                | 10,381           |             |                    |                        |               |             | 1,300                 | 1,000            |       |
| July      |         |             | -     | 16,485                | 10,719           |             |                    |                        |               |             | 1,675                 | 1,333            |       |
| August    |         |             | -     | 18,913                | 11,056           |             |                    |                        |               |             | 2,050                 | 1,667            |       |
| September |         |             | -     | 21,273                | 20,522           |             |                    |                        |               |             | 2,425                 | 2,000            |       |
| October   |         |             | -     | 24,592                | 20,860           |             |                    |                        |               |             | 3,675                 | 2,333            |       |
| November  |         |             | -     | 27,166                | 21,197           |             |                    |                        |               |             | 4,050                 | 2,667            |       |
| December  |         |             | -     | 28,596                | 21,535           |             |                    |                        |               |             | 4,050                 | 3,000            |       |
| January   |         |             | -     | 29,911                | 21,872           |             |                    |                        |               |             | 4,050                 | 3,333            |       |
| February  |         |             | -     | 31,226                | 22,210           |             |                    |                        |               |             | 4,050                 | 3,667            |       |
| March     |         |             | -     | 33,042                | 22,547           |             |                    |                        |               |             | 4,050                 | 4,000            |       |
| Year End  |         |             | -     | 33,042                | 22,547           |             |                    |                        |               |             | 4,050                 | 4,000            |       |