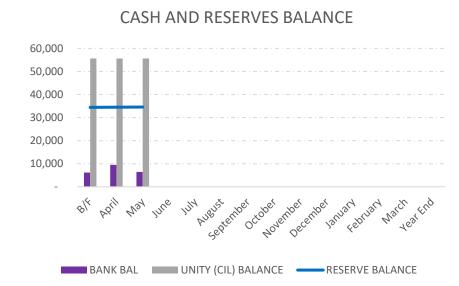

## Supporting Numbers

| 2023/24   | GENERAL |             |       |                       |                  |             |                    |                        | BURIAL GROUND |             |                       |                  |       |
|-----------|---------|-------------|-------|-----------------------|------------------|-------------|--------------------|------------------------|---------------|-------------|-----------------------|------------------|-------|
|           | INCOME  | EXPENDITURE | NET   | BUDGET<br>EXPENDITURE | BUDGET<br>INCOME | BANK<br>BAL | RESERVE<br>BALANCE | UNITY (CIL)<br>BALANCE | INCOME        | EXPENDITURE | BUDGET<br>EXPENDITURE | BUDGET<br>INCOME | NET   |
| B/F       | -       | -           | -     | -                     |                  | 6,159       | 34,470             | 55,638                 | -             | -           | -                     |                  | -     |
| April     | 10,691  | 6,011       | 4,680 | 7,028                 | 9,706            | 9,528       | 34,508             | 55,638                 | 1,325         | -           | 375                   | 333              | 1,325 |
| May       | 10,768  | 9,129       | 1,639 | 10,335                | 10,044           | 6,451       | 34,544             | 55,638                 | 1,325         | 306         | 925                   | 667              | 1,019 |
| June      |         |             | -     | 13,501                | 10,381           |             |                    |                        |               |             | 1,300                 | 1,000            |       |
| July      |         |             | -     | 16,485                | 10,719           |             |                    |                        |               |             | 1,675                 | 1,333            |       |
| August    |         |             | -     | 18,913                | 11,056           |             |                    |                        |               |             | 2,050                 | 1,667            |       |
| September |         |             | -     | 21,273                | 20,522           |             |                    |                        |               |             | 2,425                 | 2,000            |       |
| October   |         |             | -     | 24,592                | 20,860           |             |                    |                        |               |             | 3,675                 | 2,333            |       |
| November  |         |             | -     | 27,166                | 21,197           |             |                    |                        |               |             | 4,050                 | 2,667            |       |
| December  |         |             | -     | 28,596                | 21,535           |             |                    |                        |               |             | 4,050                 | 3,000            |       |
| January   |         |             | -     | 29,911                | 21,872           |             |                    |                        |               |             | 4,050                 | 3,333            |       |
| February  |         |             | -     | 31,226                | 22,210           |             |                    |                        |               |             | 4,050                 | 3,667            |       |
| March     |         |             | -     | 33,042                | 22,547           |             |                    |                        |               |             | 4,050                 | 4,000            |       |
| Year End  |         |             | -     | 33,042                | 22,547           |             |                    |                        |               |             | 4,050                 | 4,000            |       |