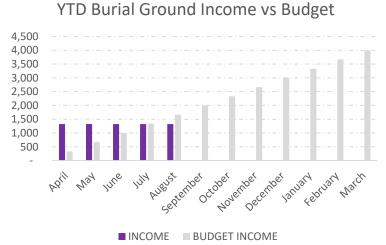

## Supporting Numbers

| 2023/24   | GENERAL |             |            |                       |                  |             |                    |                        | BURIAL GROUND |             |                       |                  |       |
|-----------|---------|-------------|------------|-----------------------|------------------|-------------|--------------------|------------------------|---------------|-------------|-----------------------|------------------|-------|
|           | INCOME  | EXPENDITURE | NET        | BUDGET<br>EXPENDITURE | BUDGET<br>INCOME | BANK<br>BAL | RESERVE<br>BALANCE | UNITY (CIL)<br>BALANCE | INCOME        | EXPENDITURE | BUDGET<br>EXPENDITURE | BUDGET<br>INCOME | NET   |
| B/F       | -       | -           | -          | -                     |                  | 6,159       | 34,470             | 55,638                 | -             | -           | -                     |                  | -     |
| April     | 10,691  | 6,011       | 4,680      | 7,028                 | 9,706            | 9,528       | 34,508             | 55,638                 | 1,325         | -           | 375                   | 333              | 1,325 |
| May       | 10,768  | 9,129       | 1,639      | 10,335                | 10,044           | 6,451       | 34,544             | 55,638                 | 1,325         | 306         | 925                   | 667              | 1,019 |
| June      | 10,810  | 11,258      | 448        | 13,501                | 10,381           | 4,119       | 34,586             | 55,638                 | 1,325         | 612         | 1,300                 | 1,000            | 713   |
| July      | 10,853  | 13,535      | -<br>2,682 | 16,485                | 10,719           | 1,842       | 34,630             | 55,638                 | 1,325         | 1,224       | 1,675                 | 1,333            | 101   |
| August    | 10,902  | 15,599      | -<br>4,697 | 18,913                | 11,056           | 3,778       | 30,678             | 55,638                 | 1,325         | 1,224       | 2,050                 | 1,667            | 101   |
| September |         |             | -          | 21,273                | 20,522           |             |                    |                        |               |             | 2,425                 | 2,000            |       |
| October   |         |             | -          | 24,592                | 20,860           |             |                    |                        |               |             | 3,675                 | 2,333            |       |
| November  |         |             | -          | 27,166                | 21,197           |             |                    |                        |               |             | 4,050                 | 2,667            |       |
| December  |         |             | -          | 28,596                | 21,535           |             |                    |                        |               |             | 4,050                 | 3,000            |       |
| January   |         |             | -          | 29,911                | 21,872           |             |                    |                        |               |             | 4,050                 | 3,333            |       |
| February  |         |             | _          | 31,226                | 22,210           |             |                    |                        |               |             | 4,050                 | 3,667            |       |
| March     |         |             | -          | 33,042                | 22,547           |             |                    |                        |               |             | 4,050                 | 4,000            |       |
| Year End  |         |             | _          | 33,042                | 22,547           |             |                    |                        |               |             | 4,050                 | 4,000            |       |