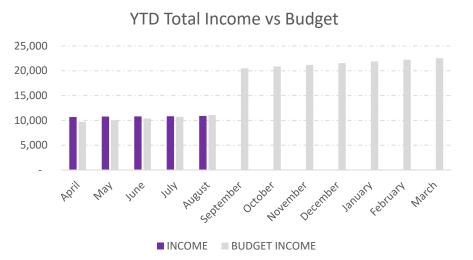

## Supporting Numbers

| 2023/24   | GENERAL |             |            |                       |                  |             |                    |                        | BURIAL GROUND |             |                       |                  |       |
|-----------|---------|-------------|------------|-----------------------|------------------|-------------|--------------------|------------------------|---------------|-------------|-----------------------|------------------|-------|
|           | INCOME  | EXPENDITURE | NET        | BUDGET<br>EXPENDITURE | BUDGET<br>INCOME | BANK<br>BAL | RESERVE<br>BALANCE | UNITY (CIL)<br>BALANCE | INCOME        | EXPENDITURE | BUDGET<br>EXPENDITURE | BUDGET<br>INCOME | NET   |
| B/F       | -       | -           | -          | -                     |                  | 6,159       | 34,470             | 55,638                 | -             | -           | -                     |                  | -     |
| April     | 10,691  | 6,011       | 4,680      | 7,028                 | 9,706            | 9,528       | 34,508             | 55,638                 | 1,325         | -           | 375                   | 333              | 1,325 |
| May       | 10,768  | 9,129       | 1,639      | 10,335                | 10,044           | 6,451       | 34,544             | 55,638                 | 1,325         | 306         | 925                   | 667              | 1,019 |
| June      | 10,810  | 11,258      | 448        | 13,501                | 10,381           | 4,119       | 34,586             | 55,638                 | 1,325         | 612         | 1,300                 | 1,000            | 713   |
| July      | 10,853  | 13,535      | -<br>2,682 | 16,485                | 10,719           | 1,842       | 34,630             | 55,638                 | 1,325         | 1,224       | 1,675                 | 1,333            | 101   |
| August    | 10,902  | 15,599      | -<br>4,697 | 18,913                | 11,056           | 3,778       | 30,678             | 55,638                 | 1,325         | 1,224       | 2,050                 | 1,667            | 101   |
| September |         |             | -          | 21,273                | 20,522           |             |                    |                        |               |             | 2,425                 | 2,000            |       |
| October   |         |             | -          | 24,592                | 20,860           |             |                    |                        |               |             | 3,675                 | 2,333            |       |
| November  |         |             | -          | 27,166                | 21,197           |             |                    |                        |               |             | 4,050                 | 2,667            |       |
| December  |         |             | -          | 28,596                | 21,535           |             |                    |                        |               |             | 4,050                 | 3,000            |       |
| January   |         |             | -          | 29,911                | 21,872           |             |                    |                        |               |             | 4,050                 | 3,333            |       |
| February  |         |             | _          | 31,226                | 22,210           |             |                    |                        |               |             | 4,050                 | 3,667            |       |
| March     |         |             | -          | 33,042                | 22,547           |             |                    |                        |               |             | 4,050                 | 4,000            |       |
| Year End  |         |             | _          | 33,042                | 22,547           |             |                    |                        |               |             | 4,050                 | 4,000            |       |