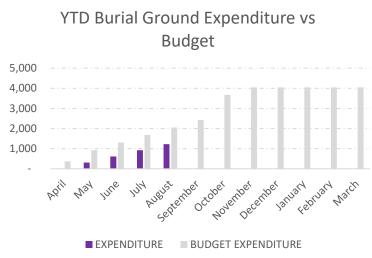

## **Commentary:**

- Low BG expenditures as budgeted for relevelling in May, this is in progress
- CIL and Precept due in September

£94k Capital Spend is not included on graph but is included in supporting numbers

## Supporting Numbers

| 2023/24   | GENERAL |             |            |                       |                  |             |                    |                        | BURIAL GROUND |             |                       |                  |       |
|-----------|---------|-------------|------------|-----------------------|------------------|-------------|--------------------|------------------------|---------------|-------------|-----------------------|------------------|-------|
|           | INCOME  | EXPENDITURE | NET        | BUDGET<br>EXPENDITURE | BUDGET<br>INCOME | BANK<br>BAL | RESERVE<br>BALANCE | UNITY (CIL)<br>BALANCE | INCOME        | EXPENDITURE | BUDGET<br>EXPENDITURE | BUDGET<br>INCOME | NET   |
| B/F       | -       | -           | -          | -                     |                  | 6,159       | 34,470             | 55,638                 | -             | -           | -                     |                  | -     |
| April     | 10,691  | 6,011       | 4,680      | 7,028                 | 9,706            | 9,528       | 34,508             | 55,638                 | 1,325         | -           | 375                   | 333              | 1,325 |
| May       | 10,768  | 9,129       | 1,639      | 10,335                | 10,044           | 6,451       | 34,544             | 55,638                 | 1,325         | 306         | 925                   | 667              | 1,019 |
| June      | 10,810  | 11,258      | 448        | 13,501                | 10,381           | 4,119       | 34,586             | 55,638                 | 1,325         | 612         | 1,300                 | 1,000            | 713   |
| July      | 10,853  | 13,535      | -<br>2,682 | 16,485                | 10,719           | 1,842       | 34,630             | 55,638                 | 1,325         | 1,224       | 1,675                 | 1,333            | 101   |
| August    | 10,902  | 15,599      | -<br>4,697 | 18,913                | 11,056           | 3,778       | 30,678             | 55,638                 | 1,325         | 1,224       | 2,050                 | 1,667            | 101   |
| September |         |             | -          | 21,273                | 20,522           |             |                    |                        |               |             | 2,425                 | 2,000            |       |
| October   |         |             | -          | 24,592                | 20,860           |             |                    |                        |               |             | 3,675                 | 2,333            |       |
| November  |         |             | -          | 27,166                | 21,197           |             |                    |                        |               |             | 4,050                 | 2,667            |       |
| December  |         |             | -          | 28,596                | 21,535           |             |                    |                        |               |             | 4,050                 | 3,000            |       |
| January   |         |             | -          | 29,911                | 21,872           |             |                    |                        |               |             | 4,050                 | 3,333            |       |
| February  |         |             | _          | 31,226                | 22,210           |             |                    |                        |               |             | 4,050                 | 3,667            |       |
| March     |         |             | -          | 33,042                | 22,547           |             |                    |                        |               |             | 4,050                 | 4,000            |       |
| Year End  |         |             | _          | 33,042                | 22,547           |             |                    |                        |               |             | 4,050                 | 4,000            |       |