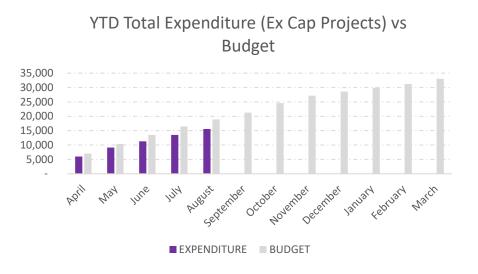

## **Commentary:**

- Low BG expenditures as budgeted for relevelling in May, this is in progress
- CIL and Precept due in September

£94k Capital Spend is not included on graph but is included in supporting numbers

## Supporting Numbers

| 2023/24   | GENERAL |             |            |                       |                  |             |                    |                        | BURIAL GROUND |             |                       |                  |       |
|-----------|---------|-------------|------------|-----------------------|------------------|-------------|--------------------|------------------------|---------------|-------------|-----------------------|------------------|-------|
|           | INCOME  | EXPENDITURE | NET        | BUDGET<br>EXPENDITURE | BUDGET<br>INCOME | BANK<br>BAL | RESERVE<br>BALANCE | UNITY (CIL)<br>BALANCE | INCOME        | EXPENDITURE | BUDGET<br>EXPENDITURE | BUDGET<br>INCOME | NET   |
| B/F       | -       | -           | -          | -                     |                  | 6,159       | 34,470             | 55,638                 | -             | -           | -                     |                  | -     |
| April     | 10,691  | 6,011       | 4,680      | 7,028                 | 9,706            | 9,528       | 34,508             | 55,638                 | 1,325         | -           | 375                   | 333              | 1,325 |
| May       | 10,768  | 9,129       | 1,639      | 10,335                | 10,044           | 6,451       | 34,544             | 55,638                 | 1,325         | 306         | 925                   | 667              | 1,019 |
| June      | 10,810  | 11,258      | 448        | 13,501                | 10,381           | 4,119       | 34,586             | 55,638                 | 1,325         | 612         | 1,300                 | 1,000            | 713   |
| July      | 10,853  | 13,535      | -<br>2,682 | 16,485                | 10,719           | 1,842       | 34,630             | 55,638                 | 1,325         | 1,224       | 1,675                 | 1,333            | 101   |
| August    | 10,902  | 15,599      | -<br>4,697 | 18,913                | 11,056           | 3,778       | 30,678             | 55,638                 | 1,325         | 1,224       | 2,050                 | 1,667            | 101   |
| September |         |             | -          | 21,273                | 20,522           |             |                    |                        |               |             | 2,425                 | 2,000            |       |
| October   |         |             | -          | 24,592                | 20,860           |             |                    |                        |               |             | 3,675                 | 2,333            |       |
| November  |         |             | -          | 27,166                | 21,197           |             |                    |                        |               |             | 4,050                 | 2,667            |       |
| December  |         |             | -          | 28,596                | 21,535           |             |                    |                        |               |             | 4,050                 | 3,000            |       |
| January   |         |             | -          | 29,911                | 21,872           |             |                    |                        |               |             | 4,050                 | 3,333            |       |
| February  |         |             | _          | 31,226                | 22,210           |             |                    |                        |               |             | 4,050                 | 3,667            |       |
| March     |         |             | -          | 33,042                | 22,547           |             |                    |                        |               |             | 4,050                 | 4,000            |       |
| Year End  |         |             | _          | 33,042                | 22,547           |             |                    |                        |               |             | 4,050                 | 4,000            |       |