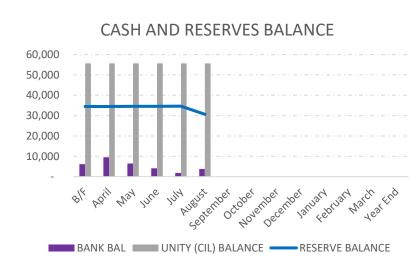

## Supporting Numbers

| 2023/24   | GENERAL |             |            |                       |                  |             |                    |                        | BURIAL GROUND |             |                       |                  |       |
|-----------|---------|-------------|------------|-----------------------|------------------|-------------|--------------------|------------------------|---------------|-------------|-----------------------|------------------|-------|
|           | INCOME  | EXPENDITURE | NET        | BUDGET<br>EXPENDITURE | BUDGET<br>INCOME | BANK<br>BAL | RESERVE<br>BALANCE | UNITY (CIL)<br>BALANCE | INCOME        | EXPENDITURE | BUDGET<br>EXPENDITURE | BUDGET<br>INCOME | NET   |
| B/F       | -       | -           | -          | -                     |                  | 6,159       | 34,470             | 55,638                 | -             | -           | -                     |                  | -     |
| April     | 10,691  | 6,011       | 4,680      | 7,028                 | 9,706            | 9,528       | 34,508             | 55,638                 | 1,325         | -           | 375                   | 333              | 1,325 |
| May       | 10,768  | 9,129       | 1,639      | 10,335                | 10,044           | 6,451       | 34,544             | 55,638                 | 1,325         | 306         | 925                   | 667              | 1,019 |
| June      | 10,810  | 11,258      | 448        | 13,501                | 10,381           | 4,119       | 34,586             | 55,638                 | 1,325         | 612         | 1,300                 | 1,000            | 713   |
| July      | 10,853  | 13,535      | -<br>2,682 | 16,485                | 10,719           | 1,842       | 34,630             | 55,638                 | 1,325         | 1,224       | 1,675                 | 1,333            | 101   |
| August    | 10,902  | 15,599      | -<br>4,697 | 18,913                | 11,056           | 3,778       | 30,678             | 55,638                 | 1,325         | 1,224       | 2,050                 | 1,667            | 101   |
| September |         |             | -          | 21,273                | 20,522           |             |                    |                        |               |             | 2,425                 | 2,000            |       |
| October   |         |             | -          | 24,592                | 20,860           |             |                    |                        |               |             | 3,675                 | 2,333            |       |
| November  |         |             | -          | 27,166                | 21,197           |             |                    |                        |               |             | 4,050                 | 2,667            |       |
| December  |         |             | -          | 28,596                | 21,535           |             |                    |                        |               |             | 4,050                 | 3,000            |       |
| January   |         |             | -          | 29,911                | 21,872           |             |                    |                        |               |             | 4,050                 | 3,333            |       |
| February  |         |             | _          | 31,226                | 22,210           |             |                    |                        |               |             | 4,050                 | 3,667            |       |
| March     |         |             | -          | 33,042                | 22,547           |             |                    |                        |               |             | 4,050                 | 4,000            |       |
| Year End  |         |             | _          | 33,042                | 22,547           |             |                    |                        |               |             | 4,050                 | 4,000            |       |