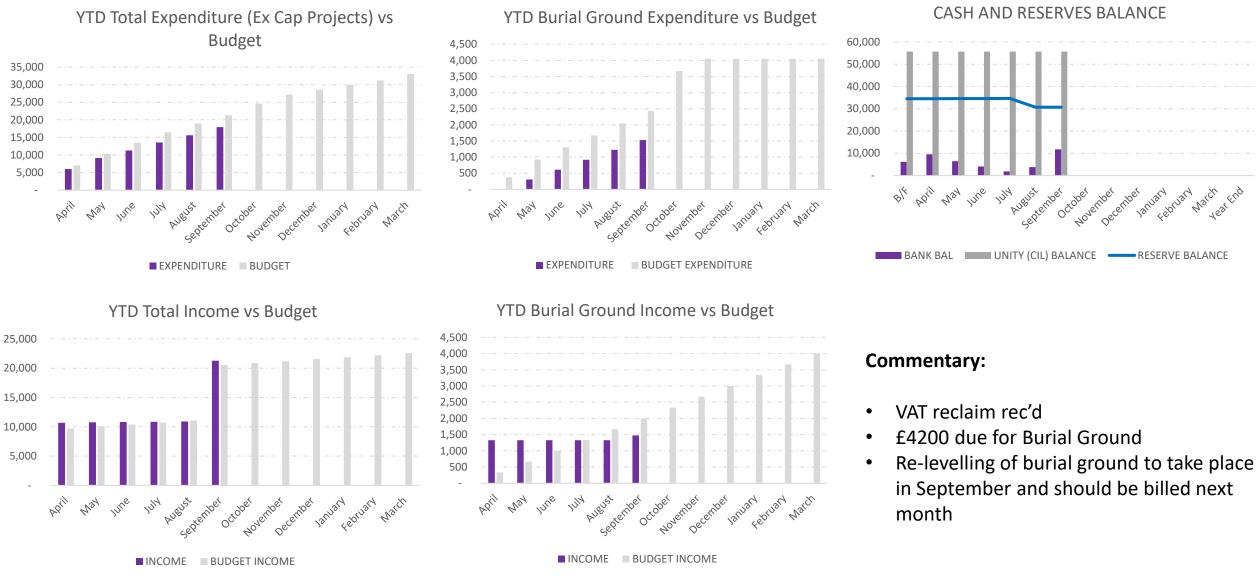

## Betchworth Parish Council Monthly Accounts @ 25<sup>th</sup> September 2023

• £94k Capital Spend is not included on graph but is included in supporting numbers

## Supporting Numbers

| 2023/24   | GENERAL |             |            |                       |                  | BURIAL GROUND |                    |                        |        |             |                       |                  |       |
|-----------|---------|-------------|------------|-----------------------|------------------|---------------|--------------------|------------------------|--------|-------------|-----------------------|------------------|-------|
|           | INCOME  | EXPENDITURE | NET        | BUDGET<br>EXPENDITURE | BUDGET<br>INCOME | BANK<br>BAL   | RESERVE<br>BALANCE | UNITY (CIL)<br>BALANCE | INCOME | EXPENDITURE | BUDGET<br>EXPENDITURE | BUDGET<br>INCOME | NET   |
| B/F       | -       | -           | -          | -                     |                  | 6,159         | 34,470             | 55,638                 | -      | -           | -                     |                  | -     |
| April     | 10,691  | 6,011       | 4,680      | 7,028                 | 9,706            | 9,528         | 34,508             | 55,638                 | 1,325  | -           | 375                   | 333              | 1,325 |
| May       | 10,768  | 9,129       | 1,639      | 10,335                | 10,044           | 6,451         | 34,544             | 55,638                 | 1,325  | 306         | 925                   | 667              | 1,019 |
| June      | 10,810  | 11,258      | -<br>448   | 13,501                | 10,381           | 4,119         | 34,586             | 55,638                 | 1,325  | 612         | 1,300                 | 1,000            | 713   |
| July      | 10,853  | 13,535      | -<br>2,682 | 16,485                | 10,719           | 1,842         | 34,630             | 55,638                 | 1,325  | 1,224       | 1,675                 | 1,333            | 101   |
| August    | 10,902  | 15,599      | -<br>4,697 | 18,913                | 11,056           | 3,778         | 30,678             | 55,638                 | 1,325  | 1,224       | 2,050                 | 1,667            | 101   |
| September | 21,268  | 17,913      | 3,355      | 21,273                | 20,522           | 11,783        | 30,726             | 55,638                 | 1,475  | 1,530       | 2,425                 | 2,000            | - 55  |
| October   |         |             | -          | 24,592                | 20,860           |               |                    |                        |        |             | 3,675                 | 2,333            |       |
| November  |         |             | -          | 27,166                | 21,197           |               |                    |                        |        |             | 4,050                 | 2,667            |       |
| December  |         |             | -          | 28,596                | 21,535           |               |                    |                        |        |             | 4,050                 | 3,000            |       |
| January   |         |             | -          | 29,911                | 21,872           |               |                    |                        |        |             | 4,050                 | 3,333            |       |
| February  |         |             | -          | 31,226                | 22,210           |               |                    |                        |        |             | 4,050                 | 3,667            |       |
| March     |         |             | -          | 33,042                | 22,547           |               |                    |                        |        |             | 4,050                 | 4,000            |       |
| Year End  |         |             | -          | 33,042                | 22,547           |               |                    |                        |        |             | 4,050                 | 4,000            |       |