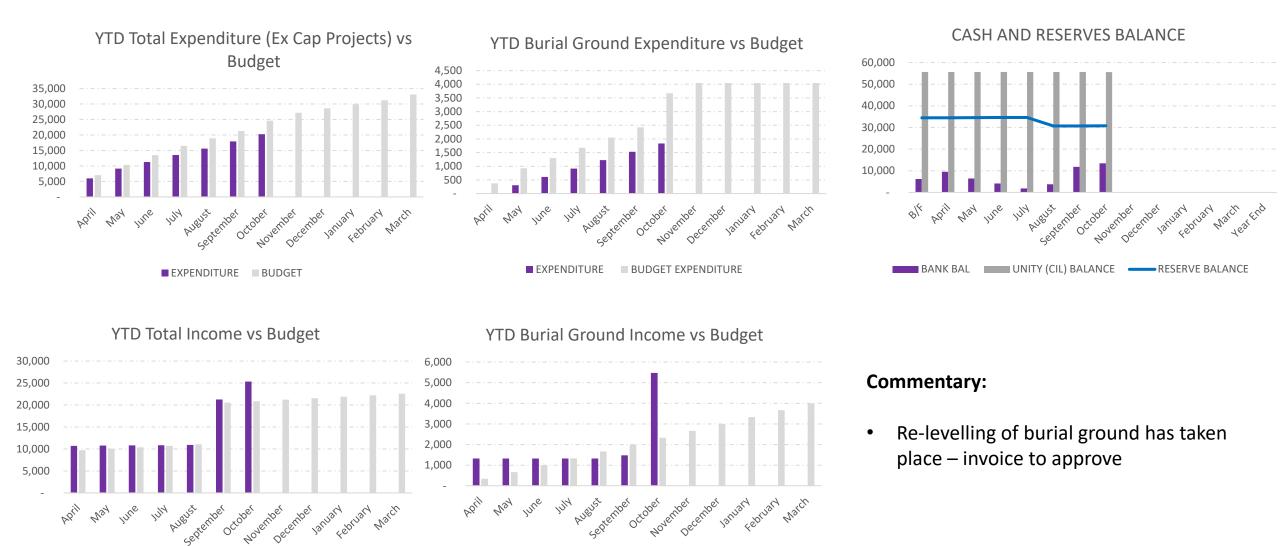

## Supporting Numbers

| 2023/24   | GENERAL |             |            |                       |                  |             | BURIAL GROUND      |                        |        |             |                       |                  |       |
|-----------|---------|-------------|------------|-----------------------|------------------|-------------|--------------------|------------------------|--------|-------------|-----------------------|------------------|-------|
|           | INCOME  | EXPENDITURE | NET        | BUDGET<br>EXPENDITURE | BUDGET<br>INCOME | BANK<br>BAL | RESERVE<br>BALANCE | UNITY (CIL)<br>BALANCE | INCOME | EXPENDITURE | BUDGET<br>EXPENDITURE | BUDGET<br>INCOME | NET   |
| B/F       | -       | -           | -          | -                     |                  | 6,159       | 34,470             | 55,638                 | -      | -           | -                     |                  | -     |
| April     | 10,691  | 6,011       | 4,680      | 7,028                 | 9,706            | 9,528       | 34,508             | 55,638                 | 1,325  | -           | 375                   | 333              | 1,325 |
| May       | 10,768  | 9,129       | 1,639      | 10,335                | 10,044           | 6,451       | 34,544             | 55,638                 | 1,325  | 306         | 925                   | 667              | 1,019 |
| June      | 10,810  | 11,258      | -<br>448   | 13,501                | 10,381           | 4,119       | 34,586             | 55,638                 | 1,325  | 612         | 1,300                 | 1,000            | 713   |
| July      | 10,853  | 13,535      | -<br>2,682 | 16,485                | 10,719           | 1,842       | 34,630             | 55,638                 | 1,325  | 1,224       | 1,675                 | 1,333            | 101   |
| August    | 10,902  | 15,599      | -<br>4,697 | 18,913                | 11,056           | 3,778       | 30,678             | 55,638                 | 1,325  | 1,224       | 2,050                 | 1,667            | 101   |
| September | 21,268  | 17,913      | 3,355      | 21,273                | 20,522           | 11,783      | 30,726             | 55,638                 | 1,475  | 1,530       | 2,425                 | 2,000            | - 55  |
| October   | 25,317  | 20,233      | 5,084      | 24,592                | 20,860           | 13,463      | 30,775             | 55,620                 | 5,475  | 1,836       | 3,675                 | 2,333            | 3,639 |
| November  |         |             | -          | 27,166                | 21,197           |             |                    |                        |        |             | 4,050                 | 2,667            |       |
| December  |         |             | -          | 28,596                | 21,535           |             |                    |                        |        |             | 4,050                 | 3,000            |       |
| January   |         |             | -          | 29,911                | 21,872           |             |                    |                        |        |             | 4,050                 | 3,333            |       |
| February  |         |             | -          | 31,226                | 22,210           |             |                    |                        |        |             | 4,050                 | 3,667            |       |
| March     |         |             | -          | 33,042                | 22,547           |             |                    |                        |        |             | 4,050                 | 4,000            |       |
| Year End  |         |             | -          | 33,042                | 22,547           |             |                    |                        |        |             | 4,050                 | 4,000            |       |

## Supporting Numbers

| 2023/24   | Capital Spend |        |            |  |  |  |  |  |
|-----------|---------------|--------|------------|--|--|--|--|--|
|           | EXPENDITURE   | BUDGET | DIFFERENCE |  |  |  |  |  |
| B/F       | -             | -      |            |  |  |  |  |  |
| April     | 1,273         | 11,228 | 9,954      |  |  |  |  |  |
| May       | 1,273         | 14,535 | 13,262     |  |  |  |  |  |
| June      | 1,475         | 21,601 | 20,125     |  |  |  |  |  |
| July      | 1,475         | 27,085 | 25,610     |  |  |  |  |  |
| August    | 1,475         | 32,013 | 30,537     |  |  |  |  |  |
| September | 1,475         | 48,573 | 47,097     |  |  |  |  |  |
| October   | 1,475         | 53,392 | 51,917     |  |  |  |  |  |
| November  |               | 57,633 |            |  |  |  |  |  |
| December  |               | 68,729 |            |  |  |  |  |  |
| January   |               | 83,981 |            |  |  |  |  |  |
| February  |               | 85,546 |            |  |  |  |  |  |
| March     |               | 94,028 |            |  |  |  |  |  |
| Year End  |               | 94,028 |            |  |  |  |  |  |

Capital Spend includes CIL Funding. Each item will be documented when spent.

£1273 spent on cabinets at Betchworth Station £202 spent on Kings Coronation