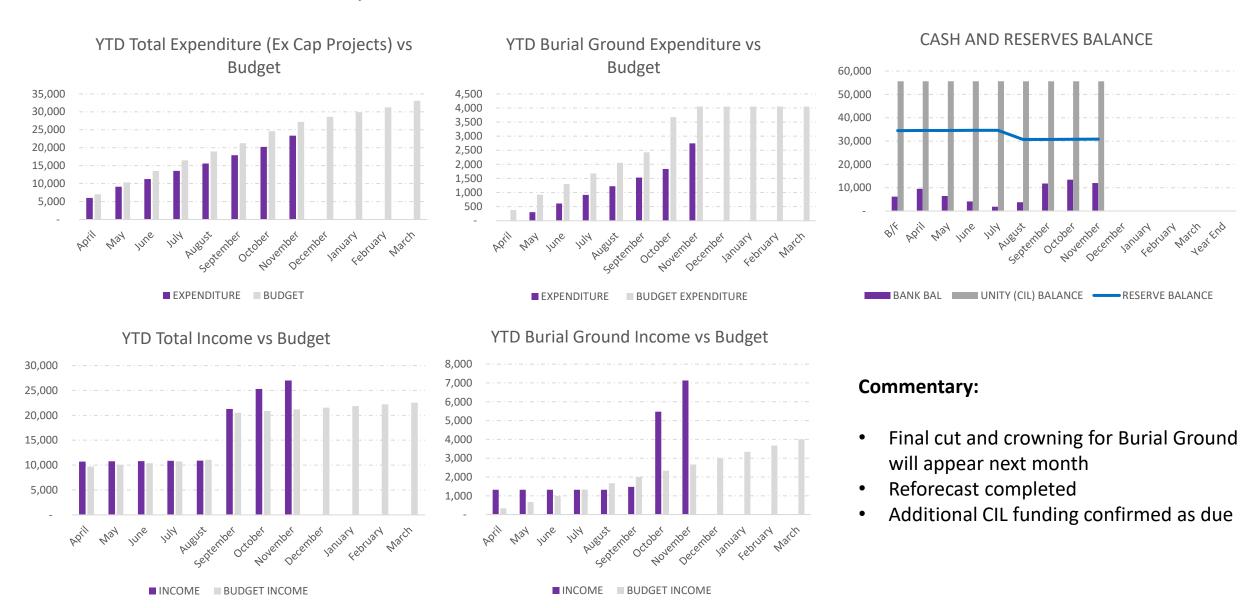

## Betchworth Parish Council Monthly Accounts @ 26th November 2023

£94k Capital Spend is not included on graph but is included in supporting numbers

## Supporting Numbers

| 2023/24   | GENERAL |             |       |                       |                  |             |                    |                        | BURIAL GROUND |             |                       |                  |       |
|-----------|---------|-------------|-------|-----------------------|------------------|-------------|--------------------|------------------------|---------------|-------------|-----------------------|------------------|-------|
|           | INCOME  | EXPENDITURE | NET   | BUDGET<br>EXPENDITURE | BUDGET<br>INCOME | BANK<br>BAL | RESERVE<br>BALANCE | UNITY (CIL)<br>BALANCE | INCOME        | EXPENDITURE | BUDGET<br>EXPENDITURE | BUDGET<br>INCOME | NET   |
| B/F       | -       | -           | -     | -                     |                  | 6,159       | 34,470             | 55,638                 | -             | -           | -                     |                  | -     |
| April     | 10,691  | 6,011       | 4,680 | 7,028                 | 9,706            | 9,528       | 34,508             | 55,638                 | 1,325         | _           | 375                   | 333              | 1,325 |
| Мау       | 10,768  | 9,129       | 1,639 | 10,335                | 10,044           | 6,451       | 34,544             | 55,638                 | 1,325         | 306         | 925                   | 667              | 1,019 |
| June      | 10,810  | 11,258      | 448   | 13,501                | 10,381           | 4,119       | 34,586             | 55,638                 | 1,325         | 612         | 1,300                 | 1,000            | 713   |
| July      | 10,853  | 13,535      | 2,682 | 16,485                | 10,719           | 1,842       | 34,630             | 55,638                 | 1,325         | 1,224       | 1,675                 | 1,333            | 101   |
| August    | 10,902  | 15,599      | 4,697 | 18,913                | 11,056           | 3,778       | 30,678             | 55,638                 | 1,325         | 1,224       | 2,050                 | 1,667            | 101   |
| September | 21,268  | 17,913      | 3,355 | 21,273                | 20,522           | 11,783      | 30,726             | 55,638                 | 1,475         | 1,530       | 2,425                 | 2,000            | - 55  |
| October   | 25,317  | 20,233      | 5,084 | 24,592                | 20,860           | 13,463      | 30,775             | 55,620                 | 5,475         | 1,836       | 3,675                 | 2,333            | 3,639 |
| November  | 27,023  | 23,349      | 3,673 | 27,166                | 21,197           | 12,001      | 30,826             | 55,638                 | 7,130         | 2,742       | 4,050                 | 2,667            | 4,388 |
| December  |         |             | -     | 28,596                | 21,535           |             |                    |                        |               |             | 4,050                 | 3,000            |       |
| January   |         |             | -     | 29,911                | 21,872           |             |                    |                        |               |             | 4,050                 | 3,333            |       |
| February  |         |             | -     | 31,226                | 22,210           |             |                    |                        |               |             | 4,050                 | 3,667            |       |
| March     |         |             | -     | 33,042                | 22,547           |             |                    |                        |               |             | 4,050                 | 4,000            |       |
| Year End  |         |             | -     | 33,042                | 22,547           |             |                    |                        |               |             | 4,050                 | 4,000            |       |

## Supporting Numbers

| 2023/24   | Capital Spend |        |            |  |  |  |  |
|-----------|---------------|--------|------------|--|--|--|--|
|           | EXPENDITURE   | BUDGET | DIFFERENCE |  |  |  |  |
| B/F       | -             | -      |            |  |  |  |  |
| April     | 1,273         | 11,228 | 9,954      |  |  |  |  |
| May       | 1,273         | 14,535 | 13,262     |  |  |  |  |
| June      | 1,475         | 21,601 | 20,125     |  |  |  |  |
| July      | 1,475         | 27,085 | 25,610     |  |  |  |  |
| August    | 1,475         | 32,013 | 30,537     |  |  |  |  |
| September | 1,475         | 48,573 | 47,097     |  |  |  |  |
| October   | 1,475         | 53,392 | 51,917     |  |  |  |  |
| November  | 1,475         | 57,633 | 56,158     |  |  |  |  |
| December  |               | 68,729 |            |  |  |  |  |
| January   |               | 83,981 |            |  |  |  |  |
| February  |               | 85,546 |            |  |  |  |  |
| March     |               | 94,028 |            |  |  |  |  |
| Year End  |               | 94,028 |            |  |  |  |  |

Capital Spend includes CIL Funding. Each item will be documented when spent.

£1273 spent on cabinets at Betchworth Station £202 spent on Kings Coronation