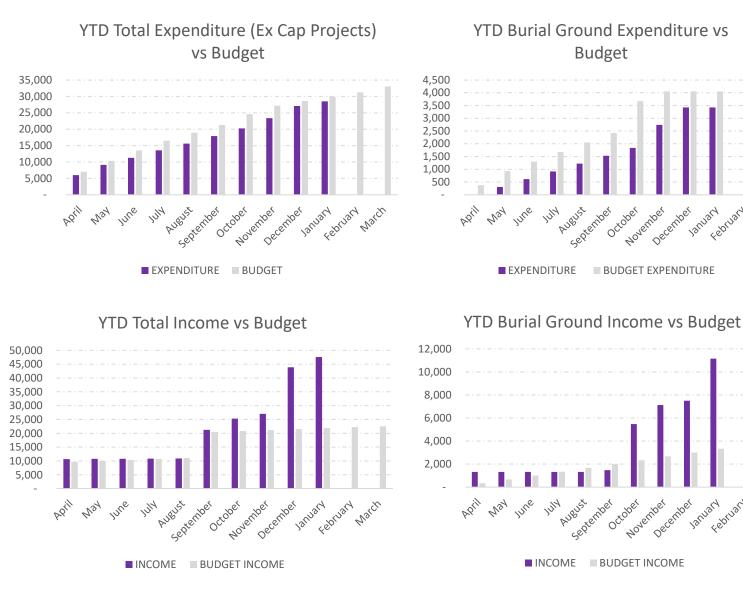

# Supporting Numbers

| 2023/24   | GENERAL |             |            |                       |                  |             | BURIAL GROUND      |                        |        |             |                       |                  |       |
|-----------|---------|-------------|------------|-----------------------|------------------|-------------|--------------------|------------------------|--------|-------------|-----------------------|------------------|-------|
|           | INCOME  | EXPENDITURE | NET        | BUDGET<br>EXPENDITURE | BUDGET<br>INCOME | BANK<br>BAL | RESERVE<br>BALANCE | UNITY (CIL)<br>BALANCE | INCOME | EXPENDITURE | BUDGET<br>EXPENDITURE | BUDGET<br>INCOME | NET   |
| B/F       | -       | -           | -          | -                     |                  | 6,159       | 34,470             | 55,638                 | -      | -           | -                     |                  | -     |
| April     | 10,691  | 6,011       | 4,680      | 7,028                 | 9,706            | 9,528       | 34,508             | 55,638                 | 1,325  | -           | 375                   | 333              | 1,325 |
| May       | 10,768  | 9,129       | 1,639      | 10,335                | 10,044           | 6,451       | 34,544             | 55,638                 | 1,325  | 306         | 925                   | 667              | 1,019 |
| June      | 10,810  | 11,258      | -<br>448   | 13,501                | 10,381           | 4,119       | 34,586             | 55,638                 | 1,325  | 612         | 1,300                 | 1,000            | 713   |
| July      | 10,853  | 13,535      | -<br>2,682 | 16,485                | 10,719           | 1,842       | 34,630             | 55,638                 | 1,325  | 1,224       | 1,675                 | 1,333            | 101   |
| August    | 10,902  | 15,599      | -<br>4,697 | 18,913                | 11,056           | 3,778       | 30,678             | 55,638                 | 1,325  | 1,224       | 2,050                 | 1,667            | 101   |
| September | 21,268  | 17,913      | 3,355      | 21,273                | 20,522           | 11,783      | 30,726             | 55,638                 | 1,475  | 1,530       | 2,425                 | 2,000            | - 55  |
| October   | 25,317  | 20,233      | 5,084      | 24,592                | 20,860           | 13,463      | 30,775             | 55,620                 | 5,475  | 1,836       | 3,675                 | 2,333            | 3,639 |
| November  | 27,023  | 23,349      | 3,673      | 27,166                | 21,197           | 12,001      | 30,826             | 55,638                 | 7,130  | 2,742       | 4,050                 | 2,667            | 4,388 |
| December  | 43,893  | 27,069      | 16,823     | 28,596                | 21,535           | 24,452      | 30,875             | 55,638                 | 7,500  | 3,423       | 4,050                 | 3,000            | 4,077 |
| January   | 47,604  | 28,479      | 19,125     | 29,911                | 21,872           | 10,252      | 30,926             | 72,070                 | 11,160 | 3,423       | 4,050                 | 3,333            | 7,737 |
| February  |         |             | -          | 31,226                | 22,210           |             |                    |                        |        |             | 4,050                 | 3,667            |       |
| March     |         |             | -          | 33,042                | 22,547           |             |                    |                        |        |             | 4,050                 | 4,000            |       |
| Year End  |         |             | -          | 33,042                | 22,547           |             |                    |                        |        |             | 4,050                 | 4,000            |       |