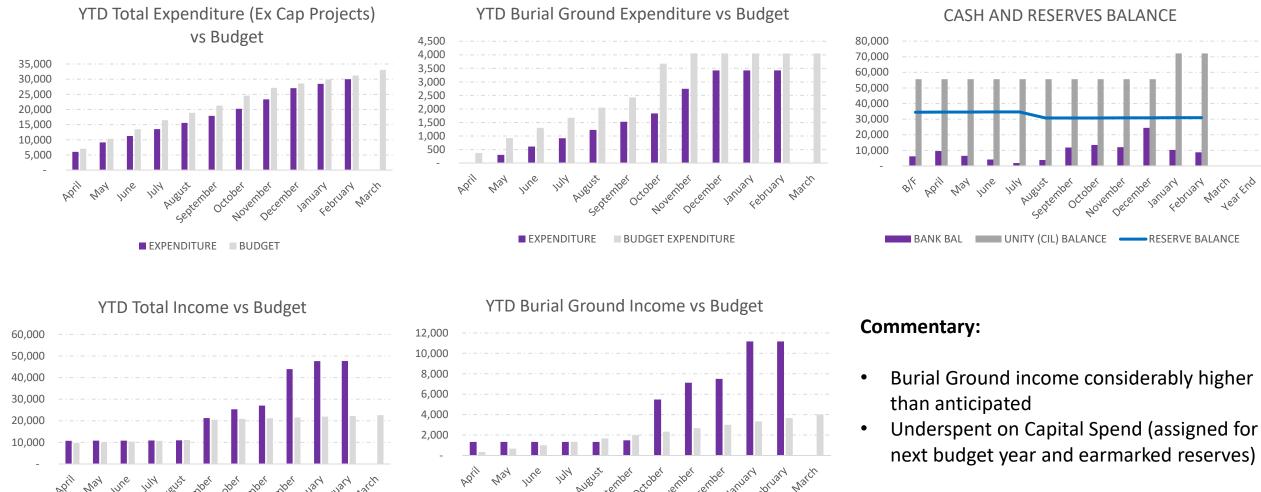

## Betchworth Parish Council Monthly Accounts @ 26th February 2024

■ BUDGET INCOME

■ BUDGET INCOME

£94k Capital Spend is not included on graph but is included in supporting numbers

## Supporting Numbers

| 2023/24   | GENERAL |             |            |                       |                  |             |                    |                        | BURIAL GROUND |             |                       |                  |       |
|-----------|---------|-------------|------------|-----------------------|------------------|-------------|--------------------|------------------------|---------------|-------------|-----------------------|------------------|-------|
|           | INCOME  | EXPENDITURE | NET        | BUDGET<br>EXPENDITURE | BUDGET<br>INCOME | BANK<br>BAL | RESERVE<br>BALANCE | UNITY (CIL)<br>BALANCE | INCOME        | EXPENDITURE | BUDGET<br>EXPENDITURE | BUDGET<br>INCOME | NET   |
| B/F       | -       | -           | -          | -                     |                  | 6,159       | 34,470             | 55,638                 | -             | -           | -                     |                  | -     |
| April     | 10,691  | 6,011       | 4,680      | 7,028                 | 9,706            | 9,528       | 34,508             | 55,638                 | 1,325         | -           | 375                   | 333              | 1,325 |
| Мау       | 10,768  | 9,129       | 1,639      | 10,335                | 10,044           | 6,451       | 34,544             | 55,638                 | 1,325         | 306         | 925                   | 667              | 1,019 |
| June      | 10,810  | 11,258      | 448        | 13,501                | 10,381           | 4,119       | 34,586             | 55,638                 | 1,325         | 612         | 1,300                 | 1,000            | 713   |
| July      | 10,853  | 13,535      | -<br>2,682 | 16,485                | 10,719           | 1,842       | 34,630             | 55,638                 | 1,325         | 1,224       | 1,675                 | 1,333            | 101   |
| August    | 10,902  | 15,599      | -<br>4,697 | 18,913                | 11,056           | 3,778       | 30,678             | 55,638                 | 1,325         | 1,224       | 2,050                 | 1,667            | 101   |
| September | 21,268  | 17,913      | 3,355      | 21,273                | 20,522           | 11,783      | 30,726             | 55,638                 | 1,475         | 1,530       | 2,425                 | 2,000            | - 55  |
| October   | 25,317  | 20,233      | 5,084      | 24,592                | 20,860           | 13,463      | 30,775             | 55,620                 | 5,475         | 1,836       | 3,675                 | 2,333            | 3,639 |
| November  | 27,023  | 23,349      | 3,673      | 27,166                | 21,197           | 12,001      | 30,826             | 55,638                 | 7,130         | 2,742       | 4,050                 | 2,667            | 4,388 |
| December  | 43,893  | 27,069      | 16,823     | 28,596                | 21,535           | 24,452      | 30,875             | 55,638                 | 7,500         | 3,423       | 4,050                 | 3,000            | 4,077 |
| January   | 47,604  | 28,479      | 19,125     | 29,911                | 21,872           | 10,252      | 30,926             | 72,070                 | 11,160        | 3,423       | 4,050                 | 3,333            | 7,737 |
| February  | 47,654  | 30,004      | 17,650     | 31,226                | 22,210           | 8,726       | 30,977             | 72,088                 | 11,160        | 3,423       | 4,050                 | 3,667            | 7,737 |
| March     |         |             | -          | 33,042                | 22,547           |             |                    |                        |               |             | 4,050                 | 4,000            |       |
| Year End  |         |             | _          | 33,042                | 22,547           |             |                    |                        |               |             | 4,050                 | 4,000            |       |