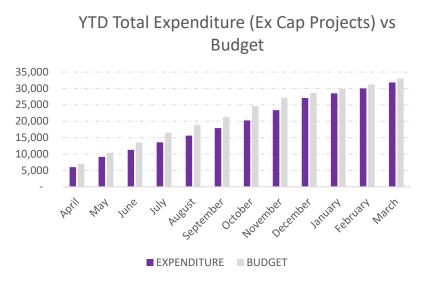

## Supporting Numbers

| 2023/24   | GENERAL |             |            |                       |                  |             |                    |                        | BURIAL GROUND |             |                       |                  |       |
|-----------|---------|-------------|------------|-----------------------|------------------|-------------|--------------------|------------------------|---------------|-------------|-----------------------|------------------|-------|
|           | INCOME  | EXPENDITURE | NET        | BUDGET<br>EXPENDITURE | BUDGET<br>INCOME | BANK<br>BAL | RESERVE<br>BALANCE | UNITY (CIL)<br>BALANCE | INCOME        | EXPENDITURE | BUDGET<br>EXPENDITURE | BUDGET<br>INCOME | NET   |
| B/F       | -       | -           | -          | -                     |                  | 6,159       | 34,470             | 55,638                 | -             | -           | -                     |                  | -     |
| April     | 10,691  | 6,011       | 4,680      | 7,028                 | 9,706            | 9,528       | 34,508             | 55,638                 | 1,325         | -           | 375                   | 333              | 1,325 |
| May       | 10,768  | 9,129       | 1,639      | 10,335                | 10,044           | 6,451       | 34,544             | 55,638                 | 1,325         | 306         | 925                   | 667              | 1,019 |
| June      | 10,810  | 11,258      | 448        | 13,501                | 10,381           | 4,119       | 34,586             | 55,638                 | 1,325         | 612         | 1,300                 | 1,000            | 713   |
| July      | 10,853  | 13,535      | -<br>2,682 | 16,485                | 10,719           | 1,842       | 34,630             | 55,638                 | 1,325         | 1,224       | 1,675                 | 1,333            | 101   |
| August    | 10,902  | 15,599      | -<br>4,697 | 18,913                | 11,056           | 3,778       | 30,678             | 55,638                 | 1,325         | 1,224       | 2,050                 | 1,667            | 101   |
| September | 21,268  | 17,913      | 3,355      | 21,273                | 20,522           | 11,783      | 30,726             | 55,638                 | 1,475         | 1,530       | 2,425                 | 2,000            | - 55  |
| October   | 25,317  | 20,233      | 5,084      | 24,592                | 20,860           | 13,463      | 30,775             | 55,620                 | 5,475         | 1,836       | 3,675                 | 2,333            | 3,639 |
| November  | 27,023  | 23,349      | 3,673      | 27,166                | 21,197           | 12,001      | 30,826             | 55,638                 | 7,130         | 2,742       | 4,050                 | 2,667            | 4,388 |
| December  | 43,893  | 27,069      | 16,823     | 28,596                | 21,535           | 24,452      | 30,875             | 55,638                 | 7,500         | 3,423       | 4,050                 | 3,000            | 4,077 |
| January   | 47,604  | 28,479      | 19,125     | 29,911                | 21,872           | 10,252      | 30,926             | 72,070                 | 11,160        | 3,423       | 4,050                 | 3,333            | 7,737 |
| February  | 47,654  | 30,004      | 17,650     | 31,226                | 22,210           | 8,726       | 30,977             | 72,088                 | 11,160        | 3,423       | 4,050                 | 3,667            | 7,737 |
| March     | 50,558  | 31,818      | 18,739     | 33,042                | 22,547           | 9,768       | 31,024             | 70,702                 | 12,930        | 3,423       | 4,050                 | 4,000            | 9,507 |
| Year End  |         |             | _          | 33,042                | 22,547           |             |                    |                        |               |             | 4,050                 | 4,000            |       |