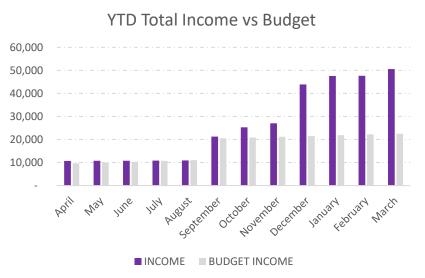

## **Commentary:**

- Burial Ground income considerably higher than anticipated
- CIL Money received which was not anticipated

£94k Capital Spend is not included on graph but is included in supporting numbers

## Supporting Numbers

| 2023/24   | GENERAL |             |            |                       |                  |             |                    |                        | BURIAL GROUND |             |                       |                  |       |
|-----------|---------|-------------|------------|-----------------------|------------------|-------------|--------------------|------------------------|---------------|-------------|-----------------------|------------------|-------|
|           | INCOME  | EXPENDITURE | NET        | BUDGET<br>EXPENDITURE | BUDGET<br>INCOME | BANK<br>BAL | RESERVE<br>BALANCE | UNITY (CIL)<br>BALANCE | INCOME        | EXPENDITURE | BUDGET<br>EXPENDITURE | BUDGET<br>INCOME | NET   |
| B/F       | -       | -           | -          | -                     |                  | 6,159       | 34,470             | 55,638                 | -             | -           | -                     |                  | -     |
| April     | 10,691  | 6,011       | 4,680      | 7,028                 | 9,706            | 9,528       | 34,508             | 55,638                 | 1,325         | -           | 375                   | 333              | 1,325 |
| May       | 10,768  | 9,129       | 1,639      | 10,335                | 10,044           | 6,451       | 34,544             | 55,638                 | 1,325         | 306         | 925                   | 667              | 1,019 |
| June      | 10,810  | 11,258      | 448        | 13,501                | 10,381           | 4,119       | 34,586             | 55,638                 | 1,325         | 612         | 1,300                 | 1,000            | 713   |
| July      | 10,853  | 13,535      | -<br>2,682 | 16,485                | 10,719           | 1,842       | 34,630             | 55,638                 | 1,325         | 1,224       | 1,675                 | 1,333            | 101   |
| August    | 10,902  | 15,599      | -<br>4,697 | 18,913                | 11,056           | 3,778       | 30,678             | 55,638                 | 1,325         | 1,224       | 2,050                 | 1,667            | 101   |
| September | 21,268  | 17,913      | 3,355      | 21,273                | 20,522           | 11,783      | 30,726             | 55,638                 | 1,475         | 1,530       | 2,425                 | 2,000            | - 55  |
| October   | 25,317  | 20,233      | 5,084      | 24,592                | 20,860           | 13,463      | 30,775             | 55,620                 | 5,475         | 1,836       | 3,675                 | 2,333            | 3,639 |
| November  | 27,023  | 23,349      | 3,673      | 27,166                | 21,197           | 12,001      | 30,826             | 55,638                 | 7,130         | 2,742       | 4,050                 | 2,667            | 4,388 |
| December  | 43,893  | 27,069      | 16,823     | 28,596                | 21,535           | 24,452      | 30,875             | 55,638                 | 7,500         | 3,423       | 4,050                 | 3,000            | 4,077 |
| January   | 47,604  | 28,479      | 19,125     | 29,911                | 21,872           | 10,252      | 30,926             | 72,070                 | 11,160        | 3,423       | 4,050                 | 3,333            | 7,737 |
| February  | 47,654  | 30,004      | 17,650     | 31,226                | 22,210           | 8,726       | 30,977             | 72,088                 | 11,160        | 3,423       | 4,050                 | 3,667            | 7,737 |
| March     | 50,558  | 31,818      | 18,739     | 33,042                | 22,547           | 9,768       | 31,024             | 70,702                 | 12,930        | 3,423       | 4,050                 | 4,000            | 9,507 |
| Year End  |         |             | _          | 33,042                | 22,547           |             |                    |                        |               |             | 4,050                 | 4,000            |       |