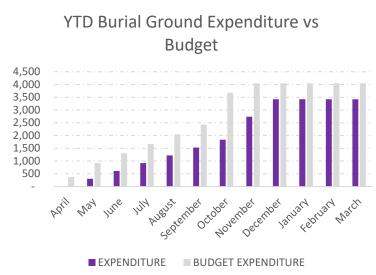

## **Commentary:**

- Burial Ground income considerably higher than anticipated
- CIL Money received which was not anticipated

£94k Capital Spend is not included on graph but is included in supporting numbers

## Supporting Numbers

| 2023/24   | GENERAL |             |            |                       |                  |             |                    |                        | BURIAL GROUND |             |                       |                  |       |
|-----------|---------|-------------|------------|-----------------------|------------------|-------------|--------------------|------------------------|---------------|-------------|-----------------------|------------------|-------|
|           | INCOME  | EXPENDITURE | NET        | BUDGET<br>EXPENDITURE | BUDGET<br>INCOME | BANK<br>BAL | RESERVE<br>BALANCE | UNITY (CIL)<br>BALANCE | INCOME        | EXPENDITURE | BUDGET<br>EXPENDITURE | BUDGET<br>INCOME | NET   |
| B/F       | -       | -           | -          | -                     |                  | 6,159       | 34,470             | 55,638                 | -             | -           | -                     |                  | -     |
| April     | 10,691  | 6,011       | 4,680      | 7,028                 | 9,706            | 9,528       | 34,508             | 55,638                 | 1,325         | -           | 375                   | 333              | 1,325 |
| May       | 10,768  | 9,129       | 1,639      | 10,335                | 10,044           | 6,451       | 34,544             | 55,638                 | 1,325         | 306         | 925                   | 667              | 1,019 |
| June      | 10,810  | 11,258      | 448        | 13,501                | 10,381           | 4,119       | 34,586             | 55,638                 | 1,325         | 612         | 1,300                 | 1,000            | 713   |
| July      | 10,853  | 13,535      | -<br>2,682 | 16,485                | 10,719           | 1,842       | 34,630             | 55,638                 | 1,325         | 1,224       | 1,675                 | 1,333            | 101   |
| August    | 10,902  | 15,599      | -<br>4,697 | 18,913                | 11,056           | 3,778       | 30,678             | 55,638                 | 1,325         | 1,224       | 2,050                 | 1,667            | 101   |
| September | 21,268  | 17,913      | 3,355      | 21,273                | 20,522           | 11,783      | 30,726             | 55,638                 | 1,475         | 1,530       | 2,425                 | 2,000            | - 55  |
| October   | 25,317  | 20,233      | 5,084      | 24,592                | 20,860           | 13,463      | 30,775             | 55,620                 | 5,475         | 1,836       | 3,675                 | 2,333            | 3,639 |
| November  | 27,023  | 23,349      | 3,673      | 27,166                | 21,197           | 12,001      | 30,826             | 55,638                 | 7,130         | 2,742       | 4,050                 | 2,667            | 4,388 |
| December  | 43,893  | 27,069      | 16,823     | 28,596                | 21,535           | 24,452      | 30,875             | 55,638                 | 7,500         | 3,423       | 4,050                 | 3,000            | 4,077 |
| January   | 47,604  | 28,479      | 19,125     | 29,911                | 21,872           | 10,252      | 30,926             | 72,070                 | 11,160        | 3,423       | 4,050                 | 3,333            | 7,737 |
| February  | 47,654  | 30,004      | 17,650     | 31,226                | 22,210           | 8,726       | 30,977             | 72,088                 | 11,160        | 3,423       | 4,050                 | 3,667            | 7,737 |
| March     | 50,558  | 31,818      | 18,739     | 33,042                | 22,547           | 9,768       | 31,024             | 70,702                 | 12,930        | 3,423       | 4,050                 | 4,000            | 9,507 |
| Year End  |         |             | _          | 33,042                | 22,547           |             |                    |                        |               |             | 4,050                 | 4,000            |       |