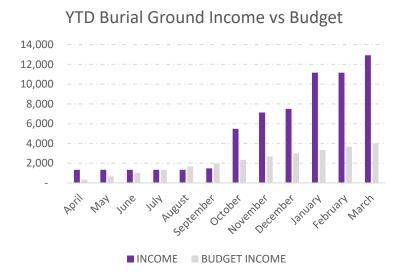

## **Commentary:**

- Burial Ground income considerably higher than anticipated
- CIL Money received which was not anticipated

£94k Capital Spend is not included on graph but is included in supporting numbers

## Supporting Numbers

| 2023/24   | GENERAL |             |            |                       |                  |             |                    |                        | BURIAL GROUND |             |                       |                  |       |
|-----------|---------|-------------|------------|-----------------------|------------------|-------------|--------------------|------------------------|---------------|-------------|-----------------------|------------------|-------|
|           | INCOME  | EXPENDITURE | NET        | BUDGET<br>EXPENDITURE | BUDGET<br>INCOME | BANK<br>BAL | RESERVE<br>BALANCE | UNITY (CIL)<br>BALANCE | INCOME        | EXPENDITURE | BUDGET<br>EXPENDITURE | BUDGET<br>INCOME | NET   |
| B/F       | -       | -           | -          | -                     |                  | 6,159       | 34,470             | 55,638                 | -             | -           | -                     |                  | -     |
| April     | 10,691  | 6,011       | 4,680      | 7,028                 | 9,706            | 9,528       | 34,508             | 55,638                 | 1,325         | -           | 375                   | 333              | 1,325 |
| May       | 10,768  | 9,129       | 1,639      | 10,335                | 10,044           | 6,451       | 34,544             | 55,638                 | 1,325         | 306         | 925                   | 667              | 1,019 |
| June      | 10,810  | 11,258      | 448        | 13,501                | 10,381           | 4,119       | 34,586             | 55,638                 | 1,325         | 612         | 1,300                 | 1,000            | 713   |
| July      | 10,853  | 13,535      | -<br>2,682 | 16,485                | 10,719           | 1,842       | 34,630             | 55,638                 | 1,325         | 1,224       | 1,675                 | 1,333            | 101   |
| August    | 10,902  | 15,599      | -<br>4,697 | 18,913                | 11,056           | 3,778       | 30,678             | 55,638                 | 1,325         | 1,224       | 2,050                 | 1,667            | 101   |
| September | 21,268  | 17,913      | 3,355      | 21,273                | 20,522           | 11,783      | 30,726             | 55,638                 | 1,475         | 1,530       | 2,425                 | 2,000            | - 55  |
| October   | 25,317  | 20,233      | 5,084      | 24,592                | 20,860           | 13,463      | 30,775             | 55,620                 | 5,475         | 1,836       | 3,675                 | 2,333            | 3,639 |
| November  | 27,023  | 23,349      | 3,673      | 27,166                | 21,197           | 12,001      | 30,826             | 55,638                 | 7,130         | 2,742       | 4,050                 | 2,667            | 4,388 |
| December  | 43,893  | 27,069      | 16,823     | 28,596                | 21,535           | 24,452      | 30,875             | 55,638                 | 7,500         | 3,423       | 4,050                 | 3,000            | 4,077 |
| January   | 47,604  | 28,479      | 19,125     | 29,911                | 21,872           | 10,252      | 30,926             | 72,070                 | 11,160        | 3,423       | 4,050                 | 3,333            | 7,737 |
| February  | 47,654  | 30,004      | 17,650     | 31,226                | 22,210           | 8,726       | 30,977             | 72,088                 | 11,160        | 3,423       | 4,050                 | 3,667            | 7,737 |
| March     | 50,558  | 31,818      | 18,739     | 33,042                | 22,547           | 9,768       | 31,024             | 70,702                 | 12,930        | 3,423       | 4,050                 | 4,000            | 9,507 |
| Year End  |         |             | _          | 33,042                | 22,547           |             |                    |                        |               |             | 4,050                 | 4,000            |       |