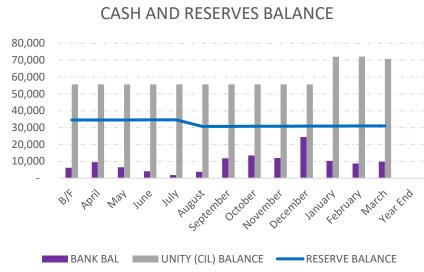

## Supporting Numbers

| 2023/24   | GENERAL |             |            |                       |                  |             |                    |                        | BURIAL GROUND |             |                       |                  |       |
|-----------|---------|-------------|------------|-----------------------|------------------|-------------|--------------------|------------------------|---------------|-------------|-----------------------|------------------|-------|
|           | INCOME  | EXPENDITURE | NET        | BUDGET<br>EXPENDITURE | BUDGET<br>INCOME | BANK<br>BAL | RESERVE<br>BALANCE | UNITY (CIL)<br>BALANCE | INCOME        | EXPENDITURE | BUDGET<br>EXPENDITURE | BUDGET<br>INCOME | NET   |
| B/F       | -       | -           | -          | -                     |                  | 6,159       | 34,470             | 55,638                 | -             | -           | -                     |                  | -     |
| April     | 10,691  | 6,011       | 4,680      | 7,028                 | 9,706            | 9,528       | 34,508             | 55,638                 | 1,325         | -           | 375                   | 333              | 1,325 |
| May       | 10,768  | 9,129       | 1,639      | 10,335                | 10,044           | 6,451       | 34,544             | 55,638                 | 1,325         | 306         | 925                   | 667              | 1,019 |
| June      | 10,810  | 11,258      | 448        | 13,501                | 10,381           | 4,119       | 34,586             | 55,638                 | 1,325         | 612         | 1,300                 | 1,000            | 713   |
| July      | 10,853  | 13,535      | -<br>2,682 | 16,485                | 10,719           | 1,842       | 34,630             | 55,638                 | 1,325         | 1,224       | 1,675                 | 1,333            | 101   |
| August    | 10,902  | 15,599      | -<br>4,697 | 18,913                | 11,056           | 3,778       | 30,678             | 55,638                 | 1,325         | 1,224       | 2,050                 | 1,667            | 101   |
| September | 21,268  | 17,913      | 3,355      | 21,273                | 20,522           | 11,783      | 30,726             | 55,638                 | 1,475         | 1,530       | 2,425                 | 2,000            | - 55  |
| October   | 25,317  | 20,233      | 5,084      | 24,592                | 20,860           | 13,463      | 30,775             | 55,620                 | 5,475         | 1,836       | 3,675                 | 2,333            | 3,639 |
| November  | 27,023  | 23,349      | 3,673      | 27,166                | 21,197           | 12,001      | 30,826             | 55,638                 | 7,130         | 2,742       | 4,050                 | 2,667            | 4,388 |
| December  | 43,893  | 27,069      | 16,823     | 28,596                | 21,535           | 24,452      | 30,875             | 55,638                 | 7,500         | 3,423       | 4,050                 | 3,000            | 4,077 |
| January   | 47,604  | 28,479      | 19,125     | 29,911                | 21,872           | 10,252      | 30,926             | 72,070                 | 11,160        | 3,423       | 4,050                 | 3,333            | 7,737 |
| February  | 47,654  | 30,004      | 17,650     | 31,226                | 22,210           | 8,726       | 30,977             | 72,088                 | 11,160        | 3,423       | 4,050                 | 3,667            | 7,737 |
| March     | 50,558  | 31,818      | 18,739     | 33,042                | 22,547           | 9,768       | 31,024             | 70,702                 | 12,930        | 3,423       | 4,050                 | 4,000            | 9,507 |
| Year End  |         |             | _          | 33,042                | 22,547           |             |                    |                        |               |             | 4,050                 | 4,000            |       |